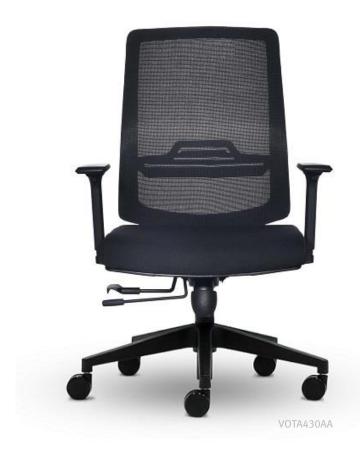

### **VOLT Task**

Volt is a great value, feature packed task chair and comes standard with seat depth adjustment, adjustable armrests and adjustable lumbar support.

Available in a large range of fabrics, vinyl or leather upholstery, Volt is supplied fully assembled, ready to use.

#### **FEATURES**

Seat Depth Adjustment
Adjustable Lumbar Support
Fully Ergonomic Adaptive Mechanism
3 Position Lock
Adjustable Tilt Tension Control
Breathable Mesh Backrest
Pneumatic Seat Height Adjustment
ANSI/BIFMA X5.1 Certified
110kg Recommended Weight Capacity
5 Year Warranty

#### **HIGHLIGHTS**

Adjustable Armrests (optional)

Seat Depth Adjustment (standard)

Optional Polished Aluminium Base

Choose your seat fabric and colour

Adjustable Lumbar Support

Due to constant innovation, Advanta products may be subject to design and specification changes without notice. Copyright © Advanta 2018