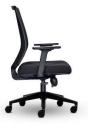

#### **FEATURES**

Seat Depth Adjustment
Adjustable Lumbar Support
Fully Ergonomic Adaptive Mechanism
3 Position Lock
Adjustable Tilt Tension Control
Breathable Mesh Backrest
Pneumatic Seat Height Adjustment
ANSI/BIFMA X5.1 Certified
110kg Recommended Weight Capacity
5 Year Warranty

#### **HIGHLIGHTS**

Adjustable Armrests (optional)

Seat Depth Adjustment (standard)

Optional Polished Aluminium Base

Choose your seat fabric and colour

Adjustable Lumbar Support

Due to constant innovation, Advanta products may be subject to design and specification changes without notice. Copyright © Advanta 2018