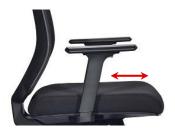

#### **HIGHLIGHTS**

Adjustable Armrests (optional)

Seat Depth Adjustment (standard)

Optional Polished Aluminium Base

Choose your seat fabric and colour

Adjustable Lumbar Support

Due to constant innovation, Advanta products may be subject to design and specification changes without notice. Copyright © Advanta 2018