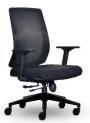

#### **FEATURES**

Seat Depth Adjustment
Adjustable Lumbar Support
Fully Ergonomic Adaptive Mechanism
3 Position Lock
Adjustable Tilt Tension Control
Breathable Mesh Backrest
Pneumatic Seat Height Adjustment
ANSI/BIFMA X5.1 Certified
110kg Recommended Weight Capacity
5 Year Warranty

#### **HIGHLIGHTS**

Adjustable Armrests (optional)

Seat Depth Adjustment (standard)

Optional Polished Aluminium Base

Choose your seat fabric and colour

Adjustable Lumbar Support

Due to constant innovation, Advanta products may be subject to design and specification changes without notice. Copyright © Advanta 2018