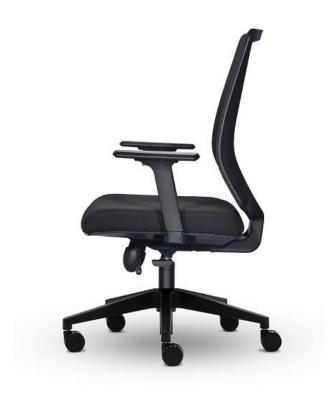

### **VOLT Task**

Volt is a great value, feature packed task chair and comes standard with seat depth adjustment, adjustable armrests and adjustable lumbar support.

Available in a large range of fabrics, vinyl or leather upholstery, Volt is supplied fully assembled, ready to use.

#### **FEATURES**

Seat Depth Adjustment
Adjustable Lumbar Support
Fully Ergonomic Adaptive Mechanism
3 Position Lock
Adjustable Tilt Tension Control
Breathable Mesh Backrest
Pneumatic Seat Height Adjustment
ANSI/BIFMA X5.1 Certified
110kg Recommended Weight Capacity
5 Year Warranty

#### **HIGHLIGHTS**

Adjustable Armrests (optional)

Seat Depth Adjustment (standard)

Optional Polished Aluminium Base

Choose your seat fabric and colour

Adjustable Lumbar Support

Due to constant innovation, Advanta products may be subject to design and specification changes without notice. Copyright © Advanta 2018