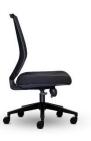

#### **FEATURES**

Seat Depth Adjustment
Adjustable Lumbar Support
Fully Ergonomic Adaptive Mechanism
3 Position Lock
Adjustable Tilt Tension Control
Breathable Mesh Backrest
Pneumatic Seat Height Adjustment
ANSI/BIFMA X5.1 Certified
110kg Recommended Weight Capacity
5 Year Warranty

#### **HIGHLIGHTS**

Adjustable Armrests (optional)

Seat Depth Adjustment (standard)

Optional Polished Aluminium Base

Choose your seat fabric and colour

Adjustable Lumbar Support

Due to constant innovation, Advanta products may be subject to design and specification changes without notice. Copyright © Advanta 2018