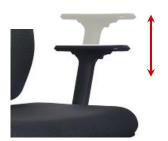

#### **HIGHLIGHTS**

Adjustable Armrests (optional)

Seat Depth Adjustment (standard)

Optional Polished Aluminium Base

Choose your seat fabric and colour

Adjustable Lumbar Support

Due to constant innovation, Advanta products may be subject to design and specification changes without notice. Copyright © Advanta 2018