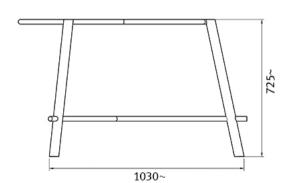

#### **SPECIFICATIONS**

Frame Dimensions (mm)

O/A Height (With 25mm Table Top): 750~ O/A Height (Frame Only): 725~ 0/A Length: 1180~ 0/A Width:1030~

Flat Pack Dimensions (mm):

Frame Carton

O/A Height: 190~ 0/A Length: 1240~ 0/A Width: 1220~