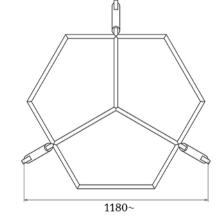

#### **SPECIFICATIONS**

Frame Dimensions (mm)

O/A Height (With 25mm Table Top): 750~ O/A Height (Frame Only): 725~ 0/A Length: 1180~ 0/A Width:1030~

Flat Pack Dimensions (mm):

Frame Carton

O/A Height: 190~ 0/A Length: 1240~ 0/A Width: 1220~