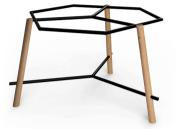

# **IDEO MEETING** ROUND TABLE FRAME WITH SOLID OAK LEGS

LARGE / 1400-1600 DIAMETER

## **OVERVIEW**

The IDEO Large Round Meeting Table was designed with innovation and attention to details in mind. It combines style and versatility through the combination of simple lines. It is a lightweight and practical table. The classic solid oak legs and metal footrest intersect without screws, giving it an appealing industrial look combined with a warm touch, making it a perfect fit for any environment.

#### **FEATURES**

Solid Oak Legs Steel Cross Bar Italian Designed & Manufactured Choose your own top 10 Year Warranty

#### **FINISH OPTIONS**

Solid Oak Legs