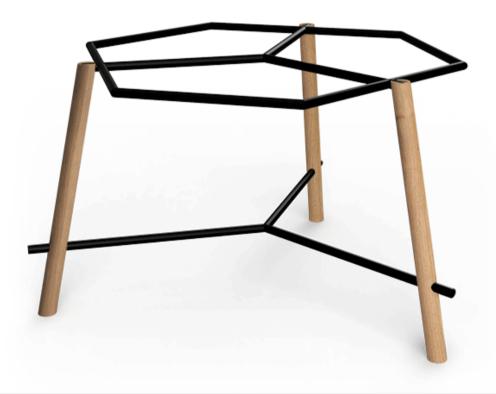

## **OVERVIEW**

The IDEO Large Round Meeting Table was designed with innovation and attention to details in mind. It combines style and versatility through the combination of simple lines. It is a lightweight and practical table. The classic solid oak legs and metal footrest intersect without screws, giving it an appealing industrial look combined with a warm touch, making it a perfect fit for any environment.

#### **FEATURES**

Solid Oak Legs Steel Cross Bar Italian Designed & Manufactured Choose your own top 10 Year Warranty