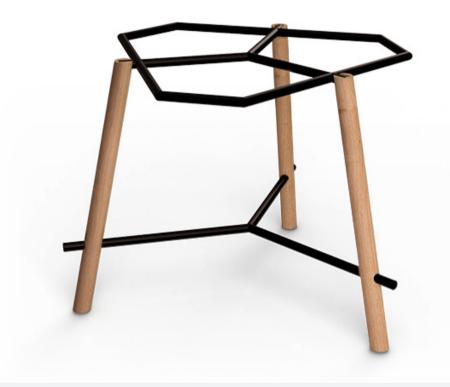

## **OVERVIEW**

The IDEO Medium Round Meeting Table was designed with innovation and attention to details in mind. It combines style and versatility through the combination of simple lines. It is a lightweight and practical table. The classic solid oak legs and metal footrest intersect without screws, giving it an appealing industrial look combined with a warm touch, making it a perfect fit for any environment.

### FEATURES

Solid Oak Legs Steel Cross Bar Italian Designed & Manufactured Choose your own top 10 Year Warranty