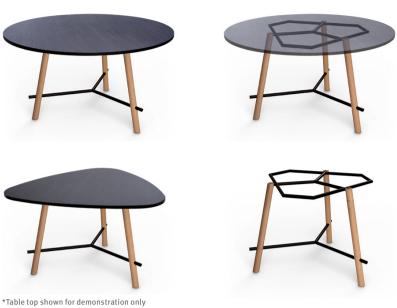

Source your own top in a wide range of different materials, shapes and sizes.

## **OVERVIEW**

The IDEO Medium Round Meeting Table was designed with innovation and attention to details in mind. It combines style and versatility through the combination of simple lines. It is a lightweight and practical table. The classic solid oak legs and metal footrest intersect without screws, giving it an appealing industrial look combined with a warm touch, making it a perfect fit for any environment.