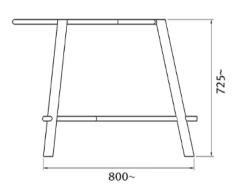

#### **SPECIFICATIONS**

Frame Dimensions (mm)

O/A Height (With 25mm Table Top): 750~ O/A Height (Frame Only): 725~ O/A Length: 915~ O/A Width: 800~

Flat Pack Dimensions (mm):

Frame Carton

O/A Height: 180~ O/A Length: 950~ O/A Width: 870~

#### FRAME DIMENSIONS (mm)