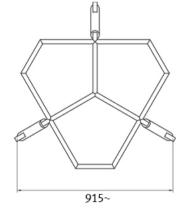

#### **SPECIFICATIONS**

Frame Dimensions (mm)

O/A Height (With 25mm Table Top): 750~ O/A Height (Frame Only): 725~ O/A Length: 915~ O/A Width: 800~

Flat Pack Dimensions (mm):

Frame Carton

O/A Height: 180~ O/A Length: 950~ O/A Width: 870~

#### FRAME DIMENSIONS (mm)