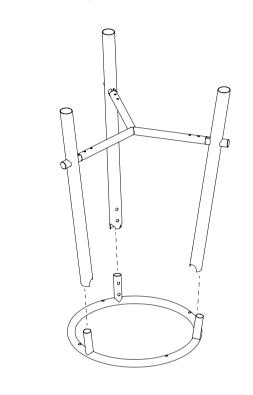

## 3.00

### FIXING THE STRUCTURE

01 - Fix the cross frame to the legs with screws VTSPEI512Z, fix legs to the upper frame with screws VTSPEI612N.