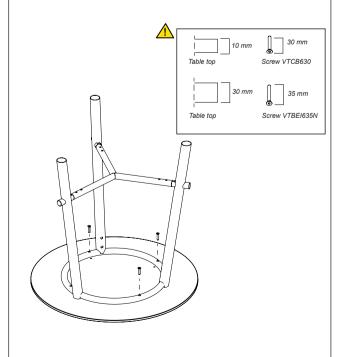

### 4.00

### FIXING OF THE TABLE TOP

01 - Fix the top to the upper frame with screws, pay attention to put something under the top to avoid scratches.