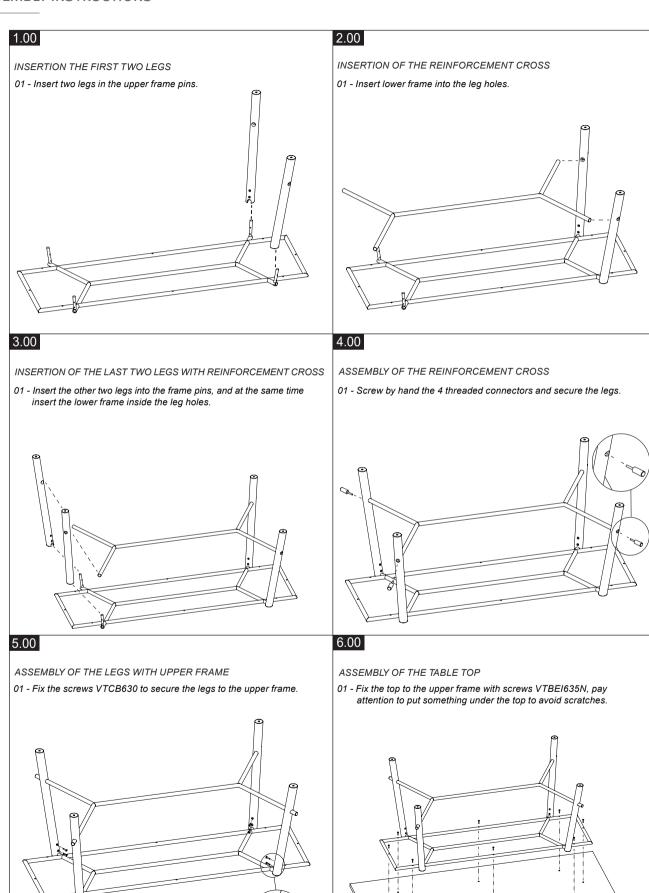

# **IDEO** TABLE FRAME | STEEL LEGS

**ASSEMBLY INSTRUCTIONS** 

INSERTION OF THE LEGS ON THE LOWER CROSSPIECE

01 - Insert legs in the bottom cross frame, pay attention to align the holes.