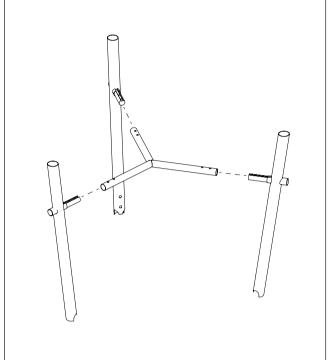

## 2.00

INSERTION OF THE LEGS ON THE UPPER FRAME

01 - Insertion of the legs on the upper frame.

## 3.00