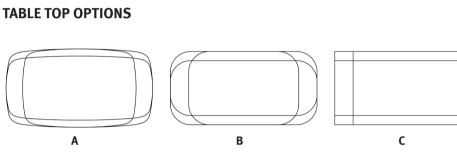

Source your own top in a wide range of different materials, shapes and sizes.

Seating Australia Since 1984

Flat Pack Dimensions (mm):

Frame Carton

O/A Height: 130~ 0/A Length: 1880~ O/A Width: 760~

Legs Carton O/A Height:160~ O/A Length: 780~ O/A Width: 155~

Width Options: 1000 - 1200mm~

Α

\*Table top shown for demonstration only