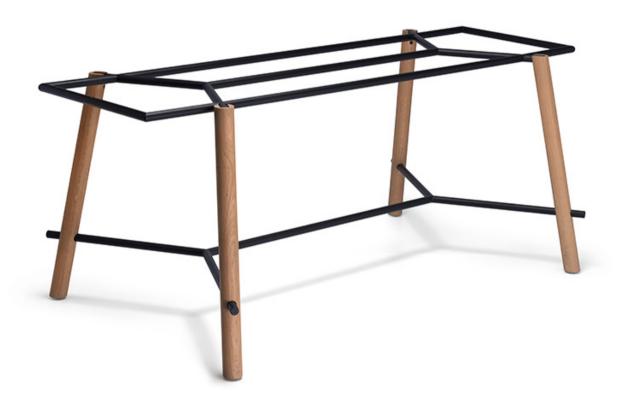

## **OVERVIEW**

The Ideo Large Meeting Table Frame was designed with innovation and high attention to details in mind. It combines style and versatility through the combination of simple geometric lines. It is lightweight, practical and durable. The classic solid oak legs and steel footrest intersect without screws, allowing for simple easy assembly whilst giving it an appealing industrial look contrasted by the oak's warm touch, making it a perfect fit for any contemporary space or environment.

### **FEATURES**

Solid Oak Legs Steel Cross Bar Italian Designed & Manufactured Choose your own top 10 Year Warranty