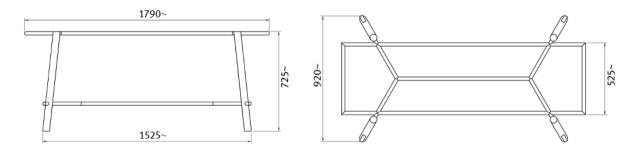

#### **SPECIFICATIONS**

Frame Dimensions (mm)

O/A Height (With 25mm Table Top): 750~

O/A Height (Frame Only): 725~

0/A Length: 1790~

- 0/A Width: 920~
- Top Frame Length: 1790~
- Top Frame Width: 525~
- Bottom Frame Length: 1470~
  - Bottom Frame Width: 920~

Flat Pack Dimensions (mm):

Frame Carton

O/A Height: 130~ 0/A Length: 1880~ O/A Width: 760~

Legs Carton O/A Height:160~ O/A Length: 780~ O/A Width: 155~

Width Options: 1000 - 1200mm~

Α

\*Table top shown for demonstration only

Length Options: 2000 - 2400mm~

FRAME DIMENSIONS (mm)