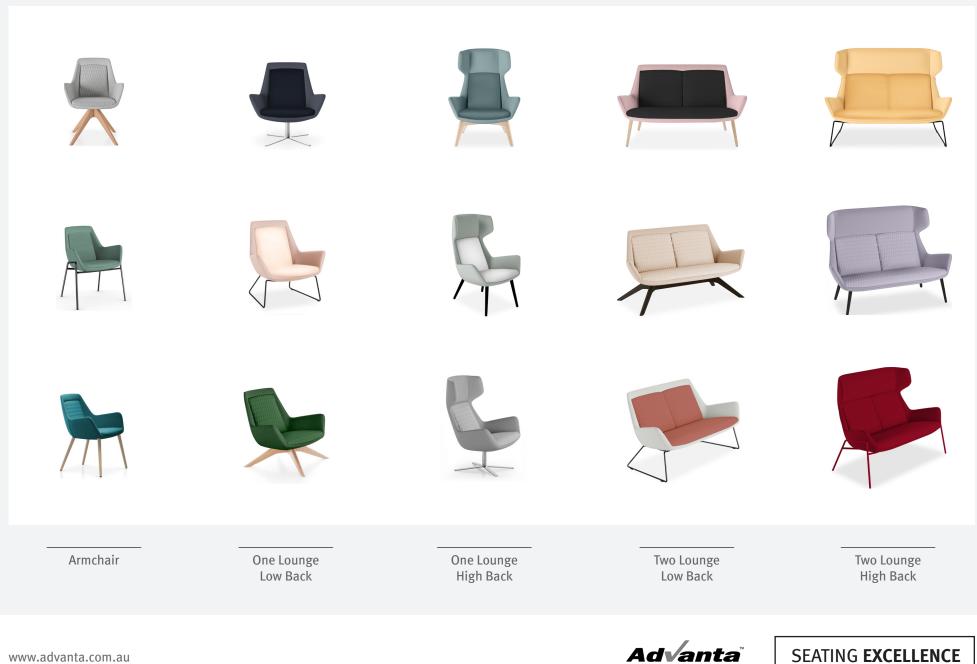

#### Comfort with Endless Possibilities!

AQUILA is a family of lounge chairs, elegantly designed to create and fill your beautiful space. Ideal for both informal and formal reception, visitor, waiting and breakout areas, the Aquila brings a warm and welcoming atmosphere, and crafted to bring you all around comfort. Available in multiple options, ranging from one to two seaters, two back heights and several base types, Aquila can be customised to suit almost any application of your choice.

### VARIANTS

Advanta<sup>®</sup>

ARMCHAIR

S5 Sled Base - Black / Chrome

P23 4 Leg Metal Frame - Black

Other Powdercoats

Advanta

#### **ONE LOUNGE**

L10 Timber Base - Oak Stain

L30 Timber Base - Oak Stain

L21 Timber Swivel Base - Oak Stain

P19 4 Leg Metal Frame - Black

Advanta

R13 4 Way Flat Swivel - Black / Chrome

Other Powdercoats

S7 Sled Base - Black / Chrome

SEATING **EXCELLENCE** 

**TWO LOUNGE** 

GL Timber Legs - Oak Stain / Black

#### L41 Timber Base - Oak Stain

L39 Timber Splayed Base - Oak Stain

S10 Sled Base - Black

P22 4 Leg Metal Frame - Black

Other Powdercoats

Advanta