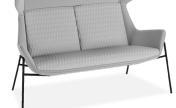

#### **ONE LOUNGE**

L10 Timber Base - Oak Stain

L30 Timber Base - Oak Stain

L21 Timber Swivel Base - Oak Stain

P19 4 Leg Metal Frame - Black

Advanta

R13 4 Way Flat Swivel - Black / Chrome

Other Powdercoats