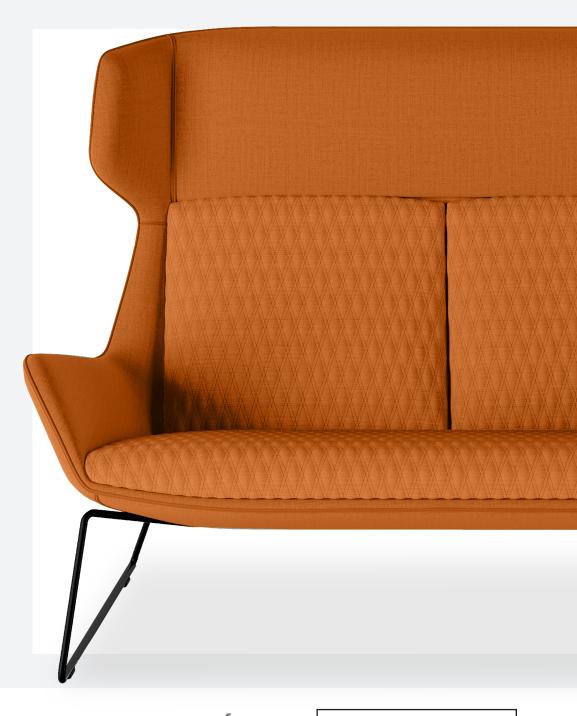

#### Comfort with Endless Possibilities!

AQUILA is a family of lounge chairs, elegantly designed to create and fill your beautiful space. Ideal for both informal and formal reception, visitor, waiting and breakout areas, the Aquila brings a warm and welcoming atmosphere, and crafted to bring you all around comfort. Available in multiple options, ranging from one to two seaters, two back heights and several base types, Aquila can be customised to suit almost any application of your choice.

AQUILA is available in upholstery to selection.