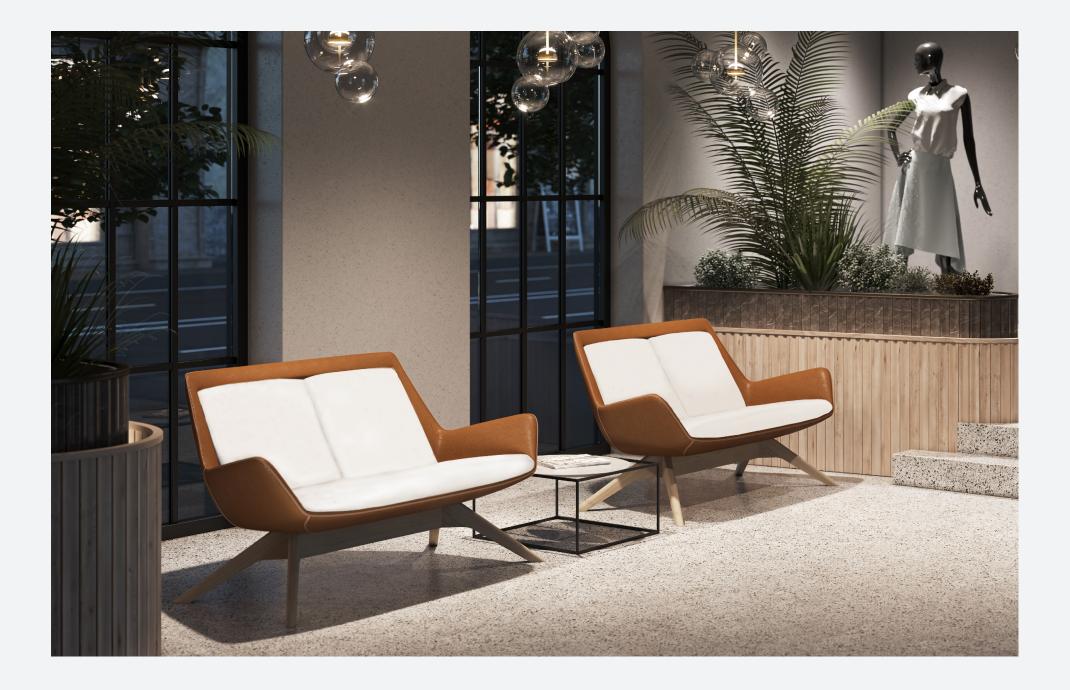

#### Comfort with Endless Possibilities!

AQUILA is a family of lounge chairs, elegantly designed to create and fill your beautiful space. Ideal for both informal and formal reception, visitor, waiting and breakout areas, the Aquila brings a warm and welcoming atmosphere, and crafted to bring you all around comfort. Available in multiple options, ranging from one to two seaters, two back heights and several base types, Aquila can be customised to suit almost any application of your choice.

S7 Sled Base - Black / Chrome

SEATING **EXCELLENCE** 

**TWO LOUNGE** 

GL Timber Legs - Oak Stain / Black