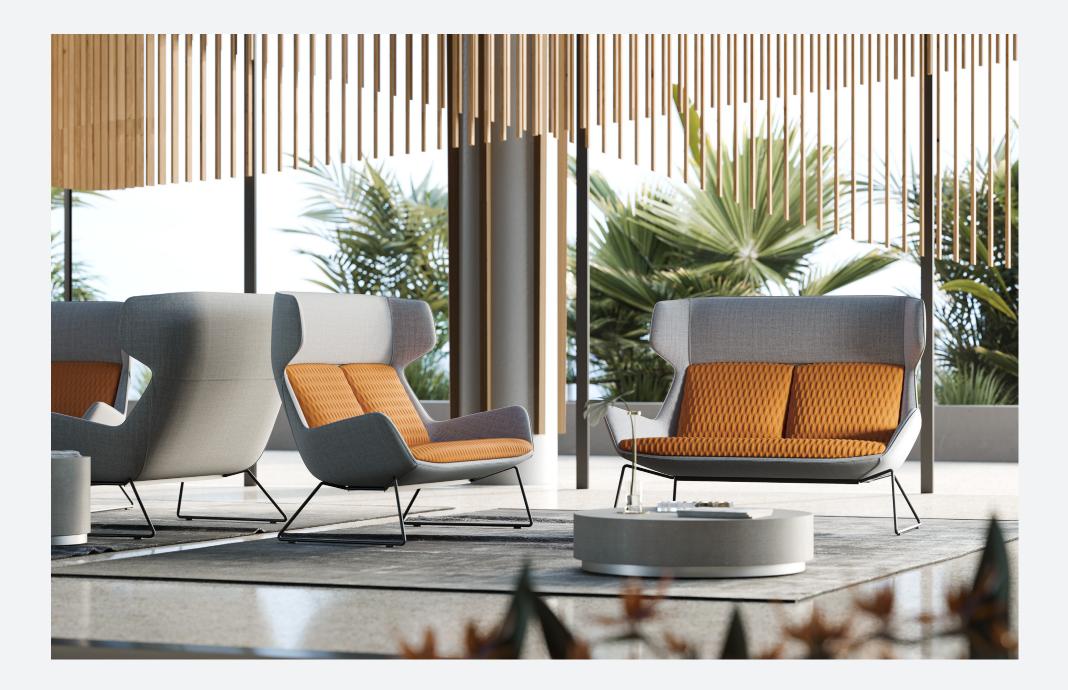

#### Comfort with Endless Possibilities!

AQUILA is a family of lounge chairs, elegantly designed to create and fill your beautiful space. Ideal for both informal and formal reception, visitor, waiting and breakout areas, the Aquila brings a warm and welcoming atmosphere, and crafted to bring you all around comfort. Available in multiple options, ranging from one to two seaters, two back heights and several base types, Aquila can be customised to suit almost any application of your choice.

S7 Sled Base - Black / Chrome

SEATING **EXCELLENCE** 

**TWO LOUNGE** 

GL Timber Legs - Oak Stain / Black

#### L41 Timber Base - Oak Stain

L39 Timber Splayed Base - Oak Stain

S10 Sled Base - Black

P22 4 Leg Metal Frame - Black

Other Powdercoats

Advanta