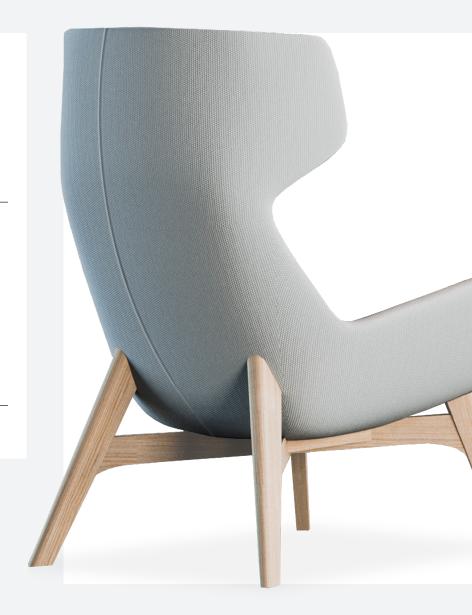

#### **ONE LOUNGE**

L10 Timber Base - Oak Stain

L30 Timber Base - Oak Stain

L21 Timber Swivel Base - Oak Stain

P19 4 Leg Metal Frame - Black

Advanta

R13 4 Way Flat Swivel - Black / Chrome

Other Powdercoats

#### L41 Timber Base - Oak Stain

L39 Timber Splayed Base - Oak Stain

S10 Sled Base - Black

P22 4 Leg Metal Frame - Black

Other Powdercoats

Advanta

#### **TIMBER BASES**

Black Stain Finish

Oak Stain Finish

#### METAL BASES

Black Powdercoat

Other Powdercoats