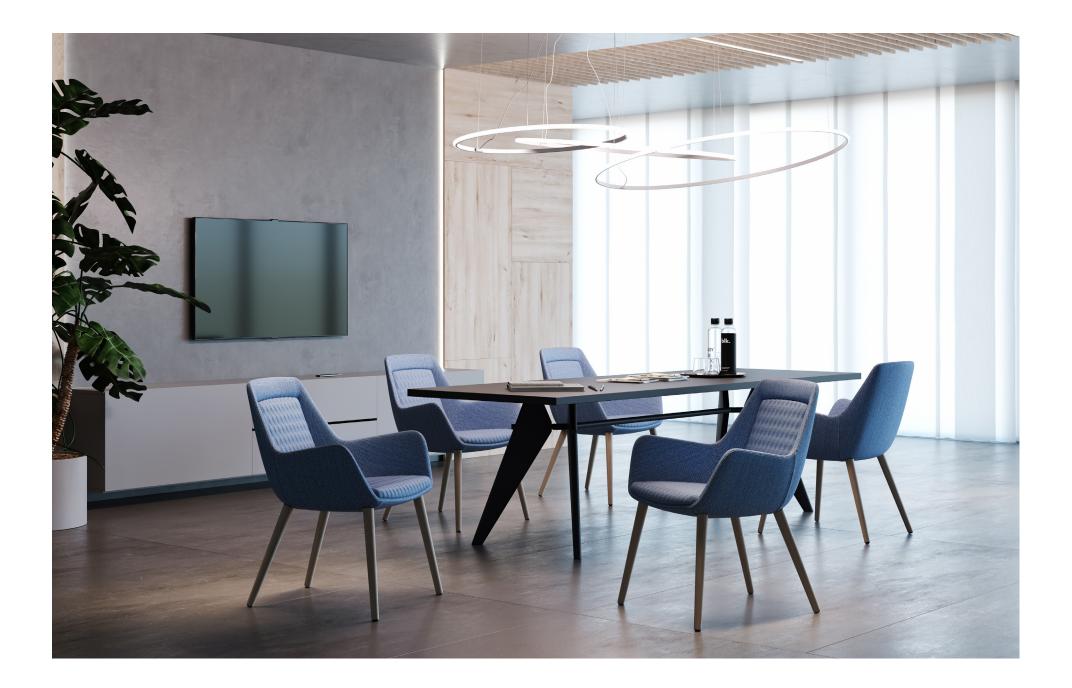

#### Comfort with Endless Possibilities!

AQUILA is a family of lounge chairs, elegantly designed to create and fill your beautiful space. Ideal for both informal and formal reception, visitor, waiting and breakout areas, the Aquila brings a warm and welcoming atmosphere, and crafted to bring you all around comfort. Available in multiple options, ranging from one to two seaters, two back heights and several base types, Aquila can be customised to suit almost any application of your choice.