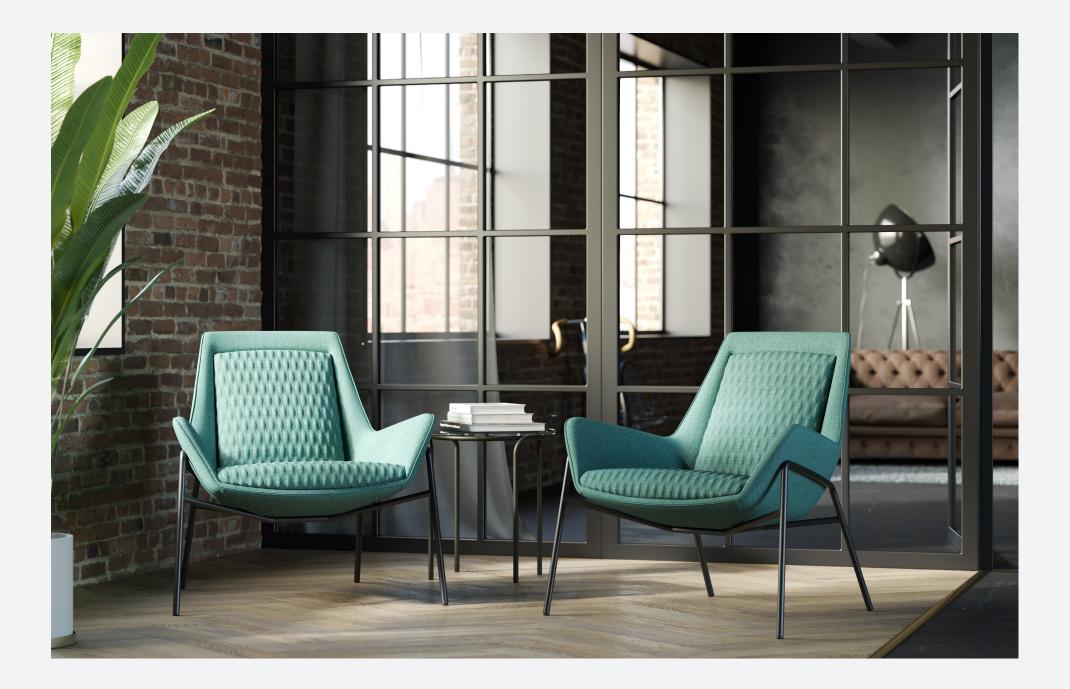

#### Comfort with Endless Possibilities!

AQUILA is a family of lounge chairs, elegantly designed to create and fill your beautiful space. Ideal for both informal and formal reception, visitor, waiting and breakout areas, the Aquila brings a warm and welcoming atmosphere, and crafted to bring you all around comfort. Available in multiple options, ranging from one to two seaters, two back heights and several base types, Aquila can be customised to suit almost any application of your choice.

AQUILA is available in upholstery to selection.