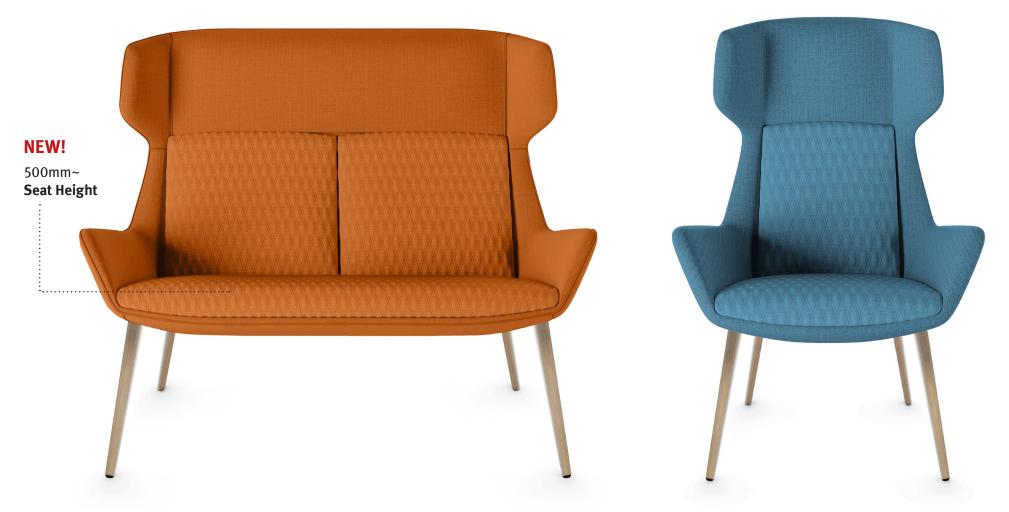

#### **GL TIMBER LEGS**

425mm~ Seat Height

500mm~ Seat Height

Single Tone Upholstery

DuoTone Upholstery

\*Please Note: Upholstery is not quilted unless a pre-quilted fabric from a fabric supplier is chosen.

#### **SEAT HEIGHT**

\* Height options only available with GL Timber Legs.

Advanta

SEATING **EXCELLENCE** 

Advanta<sup>®</sup>