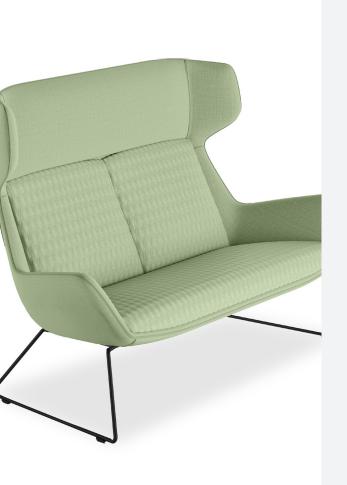

S7 Sled Base - Black / Chrome

SEATING **EXCELLENCE** 

**TWO LOUNGE** 

GL Timber Legs - Oak Stain / Black

#### L41 Timber Base - Oak Stain

L39 Timber Splayed Base - Oak Stain

S10 Sled Base - Black

P22 4 Leg Metal Frame - Black

Other Powdercoats

Advanta