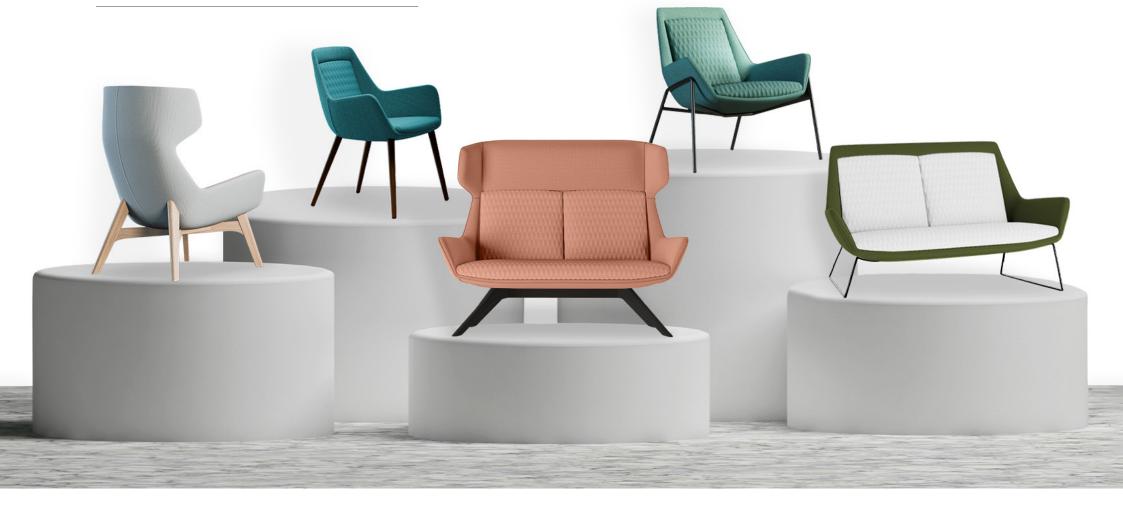

## **AQUILA** Family

#### Comfort with Endless Possibilities!

AQUILA is a family of lounge chairs, elegantly designed to create and fill your beautiful space. Ideal for both informal and formal reception, visitor, waiting and breakout areas, the Aquila brings a warm and welcoming atmosphere, and crafted to bring you all around comfort. Available in multiple options, ranging from one to two seaters, two back heights and several base types, Aquila can be customised to suit almost any application of your choice.