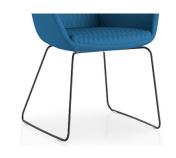

### VARIANTS

Advanta<sup>®</sup>

ARMCHAIR

S5 Sled Base - Black / Chrome

P23 4 Leg Metal Frame - Black

Other Powdercoats

Advanta