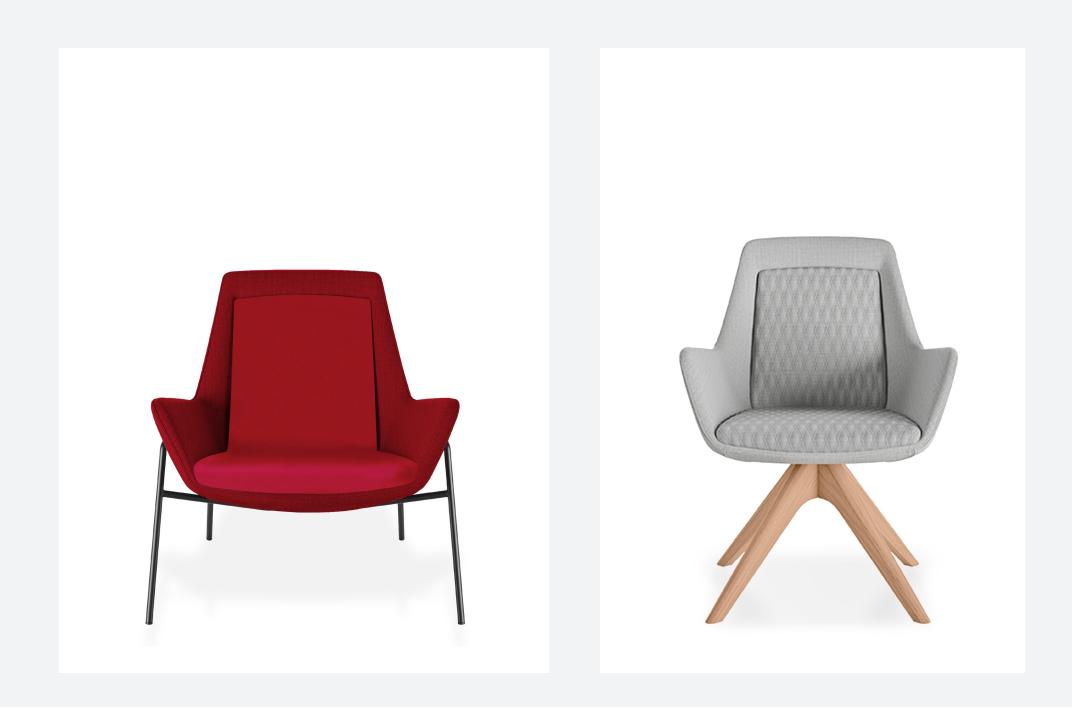

#### Comfort with Endless Possibilities!

AQUILA is a family of lounge chairs, elegantly designed to create and fill your beautiful space. Ideal for both informal and formal reception, visitor, waiting and breakout areas, the Aquila brings a warm and welcoming atmosphere, and crafted to bring you all around comfort. Available in multiple options, ranging from one to two seaters, two back heights and several base types, Aquila can be customised to suit almost any application of your choice.

### VARIANTS

Advanta<sup>®</sup>

ARMCHAIR

S5 Sled Base - Black / Chrome

P23 4 Leg Metal Frame - Black

Other Powdercoats

Advanta

#### **ONE LOUNGE**

L10 Timber Base - Oak Stain

L30 Timber Base - Oak Stain

L21 Timber Swivel Base - Oak Stain

P19 4 Leg Metal Frame - Black

Advanta

R13 4 Way Flat Swivel - Black / Chrome

Other Powdercoats