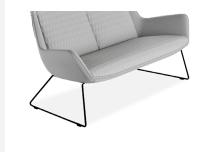

S7 Sled Base - Black / Chrome

SEATING **EXCELLENCE** 

**TWO LOUNGE** 

GL Timber Legs - Oak Stain / Black