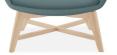

#### **GL TIMBER LEGS**

425mm~ Seat Height

500mm~ Seat Height

Single Tone Upholstery

DuoTone Upholstery

\*Please Note: Upholstery is not quilted unless a pre-quilted fabric from a fabric supplier is chosen.

#### **SEAT HEIGHT**

\* Height options only available with GL Timber Legs.

Advanta

SEATING **EXCELLENCE** 

Advanta<sup>®</sup>