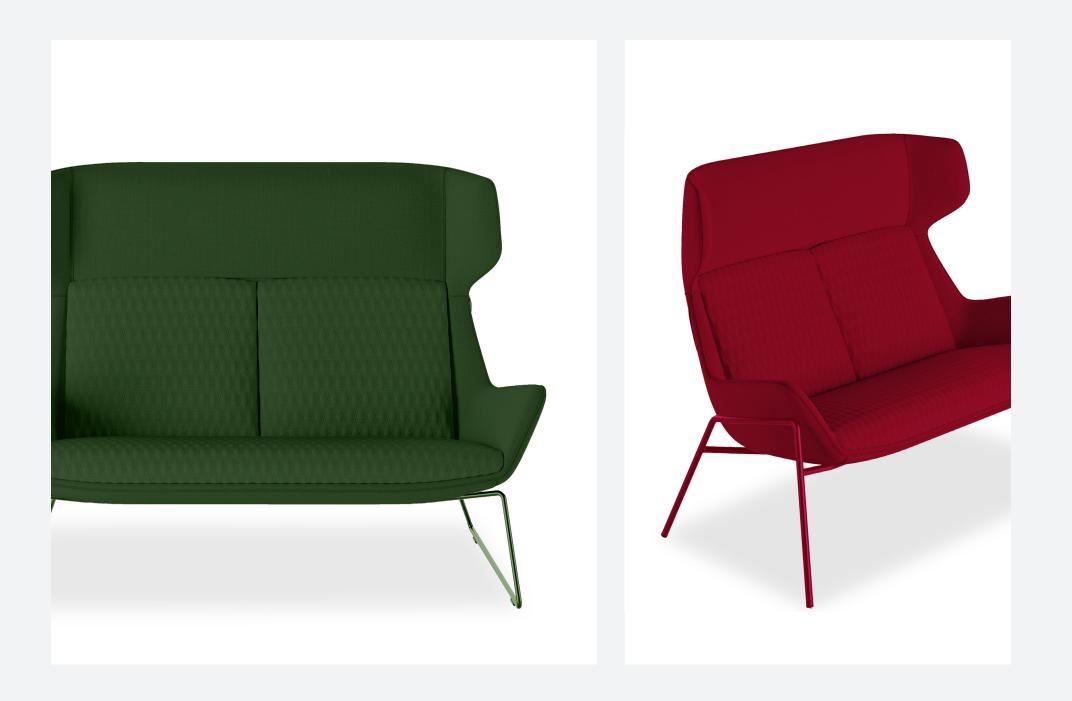

S7 Sled Base - Black / Chrome

SEATING **EXCELLENCE** 

**TWO LOUNGE** 

GL Timber Legs - Oak Stain / Black

#### L41 Timber Base - Oak Stain

L39 Timber Splayed Base - Oak Stain

S10 Sled Base - Black

P22 4 Leg Metal Frame - Black

Other Powdercoats

Advanta