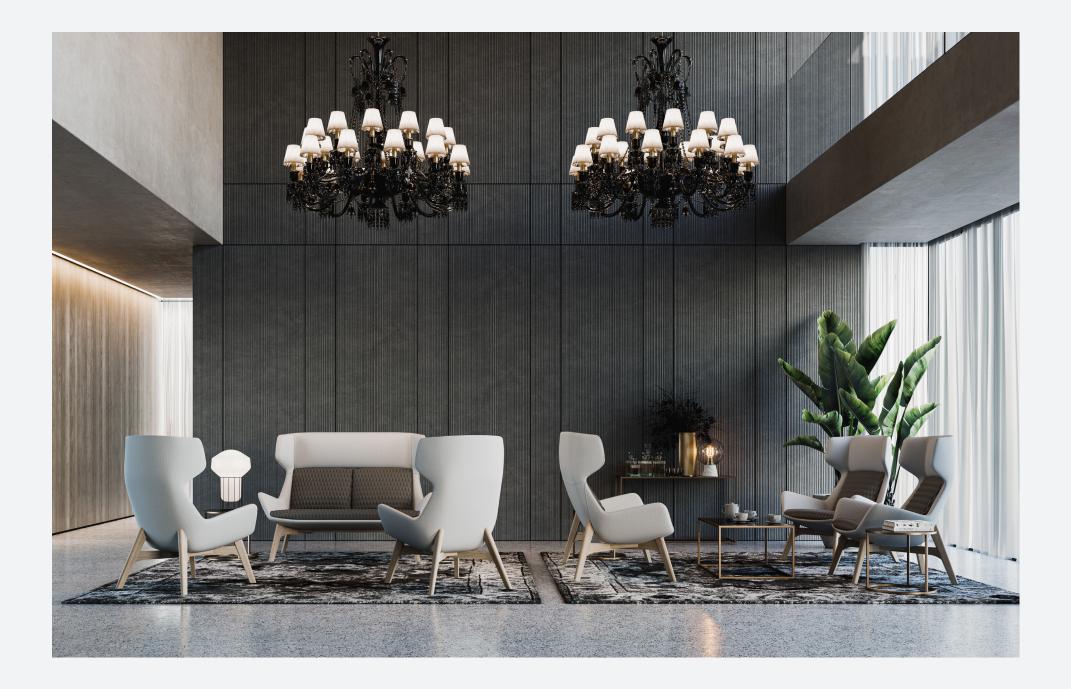

#### Comfort with Endless Possibilities!

AQUILA is a family of lounge chairs, elegantly designed to create and fill your beautiful space. Ideal for both informal and formal reception, visitor, waiting and breakout areas, the Aquila brings a warm and welcoming atmosphere, and crafted to bring you all around comfort. Available in multiple options, ranging from one to two seaters, two back heights and several base types, Aquila can be customised to suit almost any application of your choice.

AQUILA is available in upholstery to selection.

#### **ONE LOUNGE**

L10 Timber Base - Oak Stain

L30 Timber Base - Oak Stain

L21 Timber Swivel Base - Oak Stain

P19 4 Leg Metal Frame - Black

Advanta

R13 4 Way Flat Swivel - Black / Chrome

Other Powdercoats

S7 Sled Base - Black / Chrome

SEATING **EXCELLENCE** 

**TWO LOUNGE** 

GL Timber Legs - Oak Stain / Black

#### L41 Timber Base - Oak Stain

L39 Timber Splayed Base - Oak Stain

S10 Sled Base - Black

P22 4 Leg Metal Frame - Black

Other Powdercoats

Advanta

#### **GL TIMBER LEGS**

425mm~ Seat Height

500mm~ Seat Height

Single Tone Upholstery

DuoTone Upholstery

\*Please Note: Upholstery is not quilted unless a pre-quilted fabric from a fabric supplier is chosen.