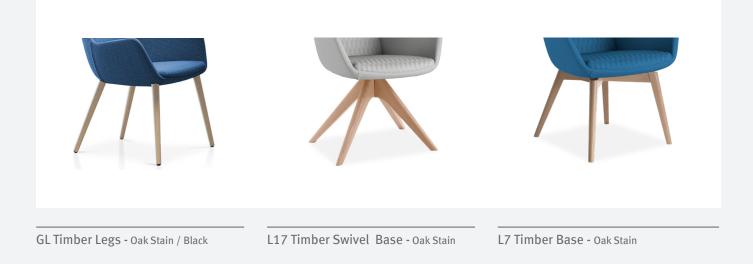

S7 Sled Base - Black / Chrome

SEATING **EXCELLENCE** 

**TWO LOUNGE** 

GL Timber Legs - Oak Stain / Black

#### L41 Timber Base - Oak Stain

L39 Timber Splayed Base - Oak Stain

S10 Sled Base - Black

P22 4 Leg Metal Frame - Black

Other Powdercoats

Advanta

#### **GL TIMBER LEGS**

425mm~ Seat Height

500mm~ Seat Height

Single Tone Upholstery

DuoTone Upholstery

\*Please Note: Upholstery is not quilted unless a pre-quilted fabric from a fabric supplier is chosen.