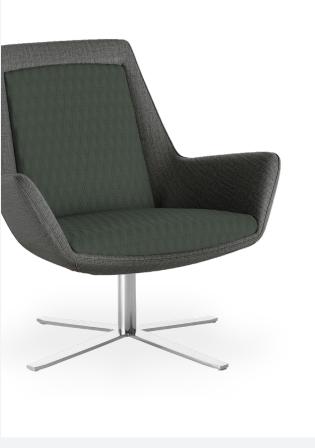

#### **ONE LOUNGE**

L10 Timber Base - Oak Stain

L30 Timber Base - Oak Stain

L21 Timber Swivel Base - Oak Stain

P19 4 Leg Metal Frame - Black

Advanta

R13 4 Way Flat Swivel - Black / Chrome

Other Powdercoats