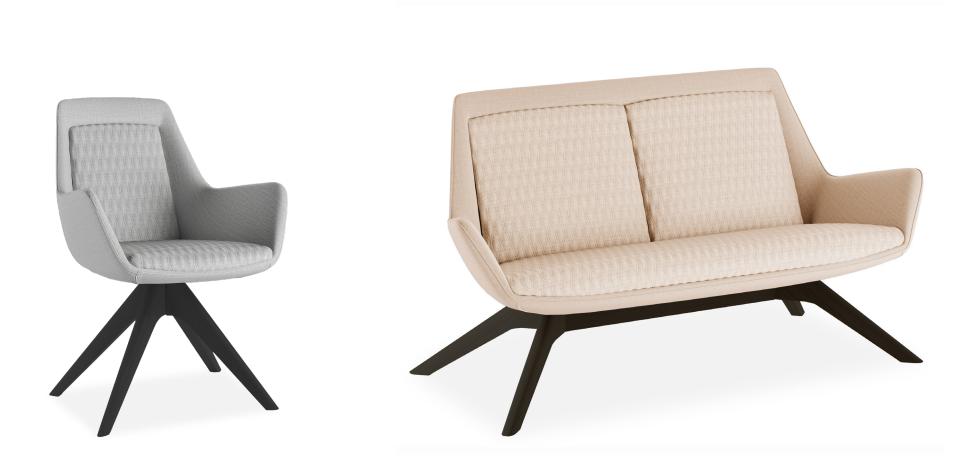

### VARIANTS

Advanta<sup>®</sup>

ARMCHAIR

S5 Sled Base - Black / Chrome

P23 4 Leg Metal Frame - Black

Other Powdercoats

Advanta

#### **ONE LOUNGE**

L10 Timber Base - Oak Stain

L30 Timber Base - Oak Stain

L21 Timber Swivel Base - Oak Stain

P19 4 Leg Metal Frame - Black

Advanta

R13 4 Way Flat Swivel - Black / Chrome

Other Powdercoats

S7 Sled Base - Black / Chrome

SEATING **EXCELLENCE** 

**TWO LOUNGE** 

GL Timber Legs - Oak Stain / Black