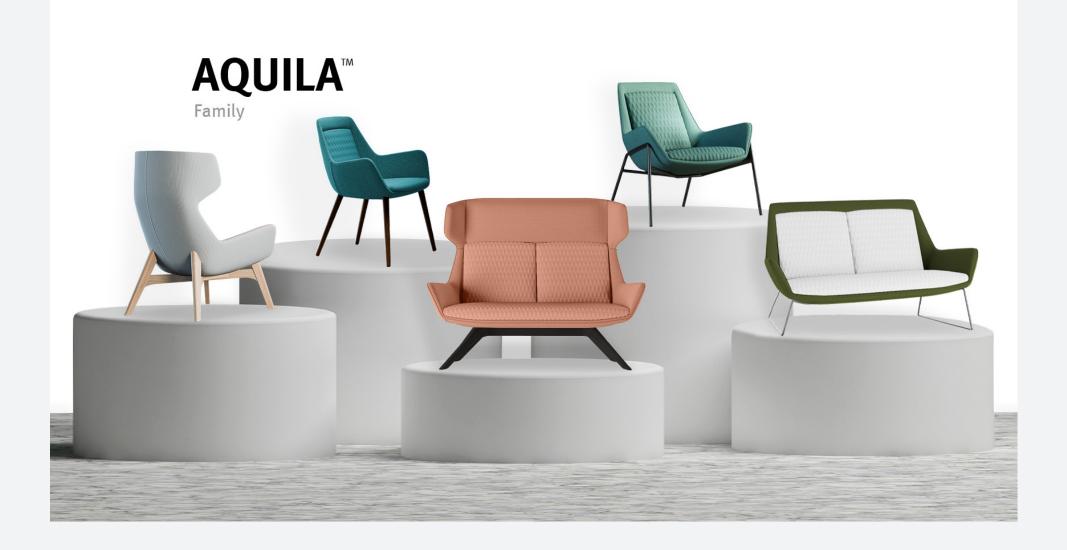

## **AQUILA** Family

### AQUILA

#### Comfort with Endless Possibilities!

AQUILA is a family of lounge chairs, elegantly designed to create and fill your beautiful space. Ideal for both informal and formal reception, visitor, waiting and breakout areas, the Aquila brings a warm and welcoming atmosphere, and crafted to bring you all around comfort. Available in multiple options, ranging from one to two seaters, two back heights and several base types, Aquila can be customised to suit almost any application of your choice.