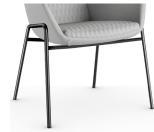

#### L41 Timber Base - Oak Stain

L39 Timber Splayed Base - Oak Stain

S10 Sled Base - Black

P22 4 Leg Metal Frame - Black

Other Powdercoats

Advanta