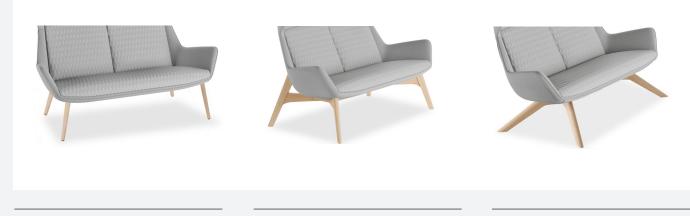

#### **GL TIMBER LEGS**

425mm~ Seat Height

500mm~ Seat Height

Single Tone Upholstery

DuoTone Upholstery

\*Please Note: Upholstery is not quilted unless a pre-quilted fabric from a fabric supplier is chosen.

#### **SEAT HEIGHT**

\* Height options only available with GL Timber Legs.

Advanta

SEATING **EXCELLENCE** 

Advanta<sup>®</sup>