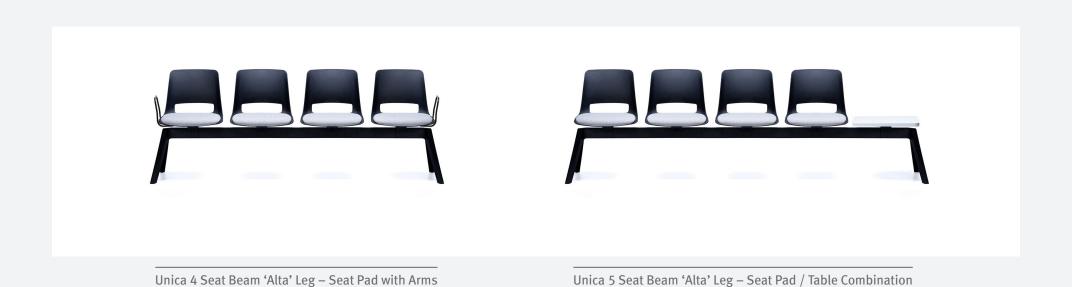

#### **UNICA 'ALTA' BEAM RANGE**

#### **VARIANTS**

4 Way Swivel – Fixed Height

5 Way Swivel – Adj. Height

Timber Swivel

Timber 4 Leg

Beam – 2, 3, 4 & 5 Seat (tables interchangeable with seats)

Sled – Stackable

4 leg Steel – Stackable