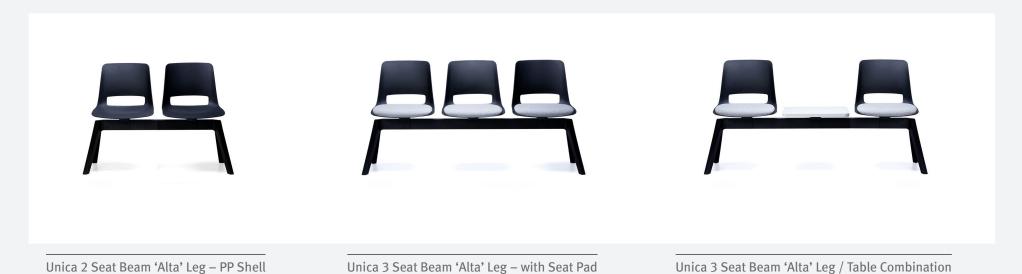

#### **UNICA 'ALTA' BEAM RANGE**

#### **VARIANTS**

4 Way Swivel – Fixed Height

5 Way Swivel – Adj. Height

Timber Swivel

Timber 4 Leg

Beam – 2, 3, 4 & 5 Seat (tables interchangeable with seats)

Sled – Stackable

4 leg Steel – Stackable