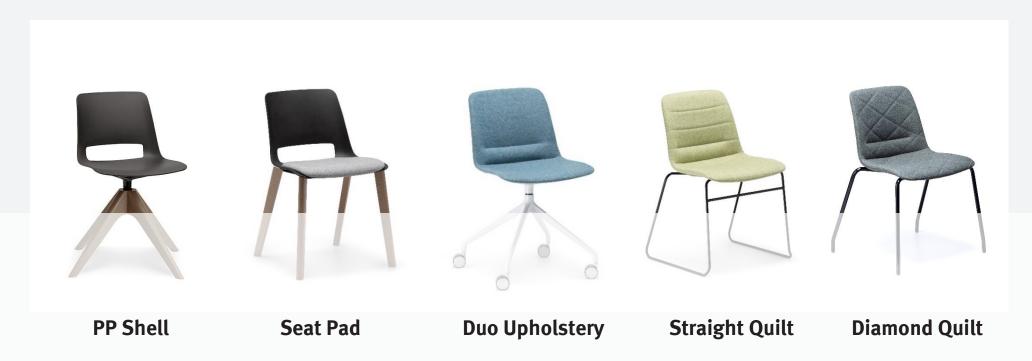

#### **SHELL & UPHOLSTERY OPTIONS**

Unica is available with a super comfortable polypropylene shell or alternatively upholstered in your choice of fabric or leather. Die-cast aluminium, steel and timber bases are available in powder-coated, polished and stained finishes.