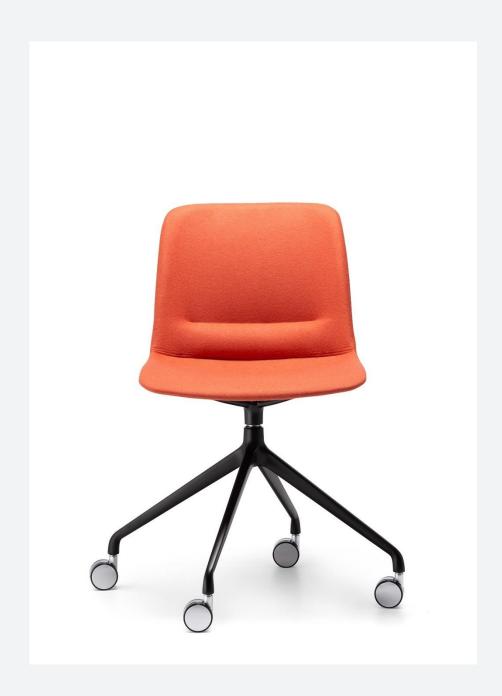

#### **VARIANTS**

4 Way Swivel – Fixed Height

5 Way Swivel – Adj. Height

Timber Swivel

Timber 4 Leg

Beam – 2, 3, 4 & 5 Seat (tables interchangeable with seats)

Sled – Stackable

4 leg Steel – Stackable

#### **OPTIONS + FINISHES**

Arms – Available on Swivel & Beam versions

Castors – Black or Chrome / Glides

Dual Tone Upholstery - Optional

Base Finish – Polished / Powdercoated (any colour powdercoat available)