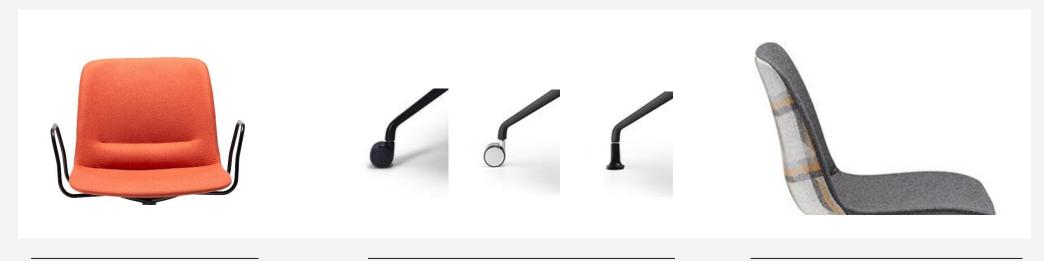

#### **VARIANTS**

4 Way Swivel – Fixed Height

5 Way Swivel – Adj. Height

Timber Swivel

Timber 4 Leg

Beam – 2, 3, 4 & 5 Seat (tables interchangeable with seats)

Sled – Stackable

4 leg Steel – Stackable

#### **OPTIONS + FINISHES**

Arms – Available on Swivel & Beam versions

Castors – Black or Chrome / Glides

Dual Tone Upholstery - Optional

Base Finish – Polished / Powdercoated (any colour powdercoat available)