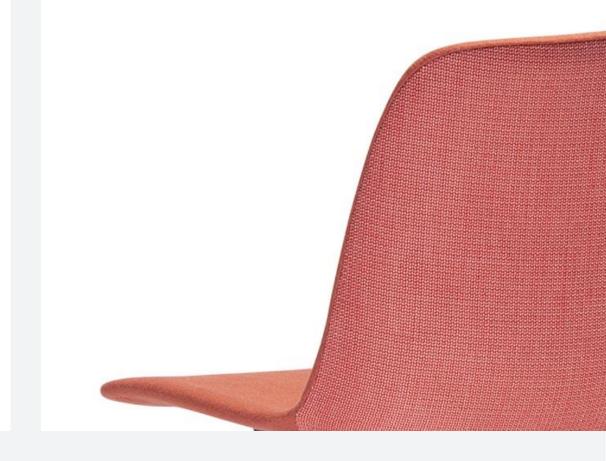

Unica is available with a super comfortable polypropylene shell or alternatively upholstered in your choice of fabric or leather. Die-cast aluminium, steel and timber bases are available in powder-coated, polished and stained finishes.

Unica is loved by the design community for its beautiful well resolved design and unlimited selection of trending finishes.

#### **SHELL & UPHOLSTERY OPTIONS**