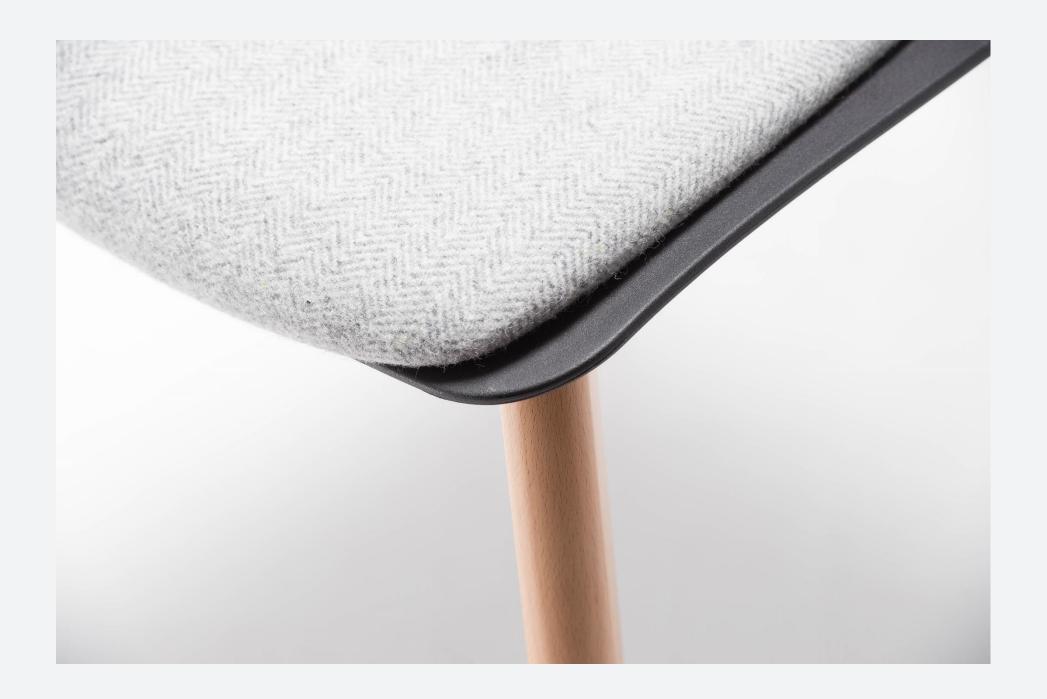

Unica is available with a super comfortable polypropylene shell or alternatively upholstered in your choice of fabric or leather. Die-cast aluminium, steel and timber bases are available in powder-coated, polished and stained finishes.

Timber Finish – Oak Stain (Standard) / Black & Other colours optional