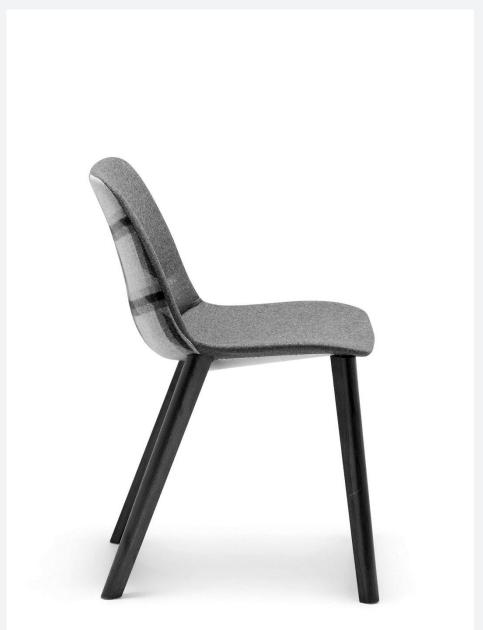

#### **VARIANTS**

4 Way Swivel – Fixed Height

5 Way Swivel – Adj. Height

Timber Swivel

Timber 4 Leg

Beam – 2, 3, 4 & 5 Seat (tables interchangeable with seats)

Sled – Stackable

4 leg Steel – Stackable

Timber Finish – Oak Stain (Standard) / Black & Other colours optional