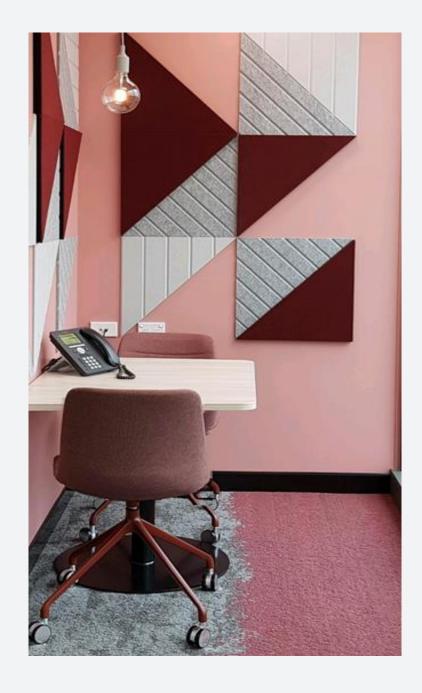

Unica is available with a super comfortable polypropylene shell or alternatively upholstered in your choice of fabric or leather. Die-cast aluminium, steel and timber bases are available in powder-coated, polished and stained finishes.

#### **OPTIONS + FINISHES**

Arms – Available on Swivel & Beam versions

Castors – Black or Chrome / Glides

Dual Tone Upholstery - Optional

Base Finish – Polished / Powdercoated (any colour powdercoat available)

Timber Finish – Oak Stain (Standard) / Black & Other colours optional