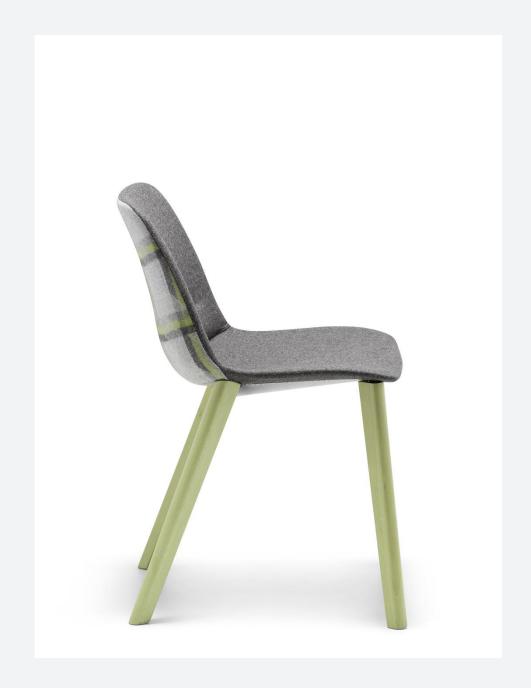

Unica is available with a super comfortable polypropylene shell or alternatively upholstered in your choice of fabric or leather. Die-cast aluminium, steel and timber bases are available in powder-coated, polished and stained finishes.

Timber Finish – Oak Stain (Standard) / Black & Other colours optional