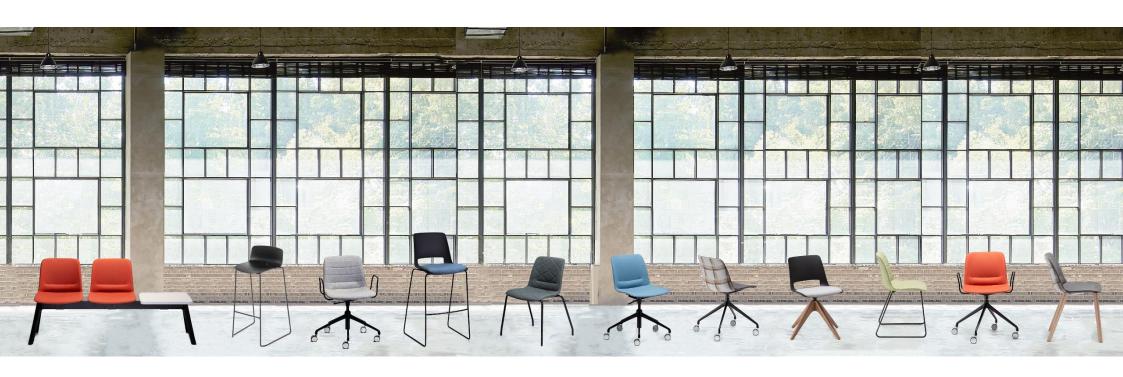

### A beautiful family of chairs with almost endless options!

The Unica family of seating answers the call for multi-use applications offering a comprehensive and configurable suite of chairs with a consistent design theme.

Advanta worked with well-respected designer Frank Mause of Hallenberg Germany to create the Unica family in 2016.

Unica continues to evolve into an ever larger family including swivel, sled, 4 leg chairs, stools and beam seating with a complementary table also available.

Unica is available with a super comfortable polypropylene shell or alternatively upholstered in your choice of fabric or leather. Die-cast aluminium, steel and timber bases are available in powder-coated, polished and stained finishes.

#### **VARIANTS**

4 Way Swivel – Fixed Height

5 Way Swivel – Adj. Height

Timber Swivel

Timber 4 Leg

Beam – 2, 3, 4 & 5 Seat (tables interchangeable with seats)

Sled – Stackable

4 leg Steel – Stackable

Mini Stool - 655 & 755h

Stool - 650 & 750h

Swivel Stool