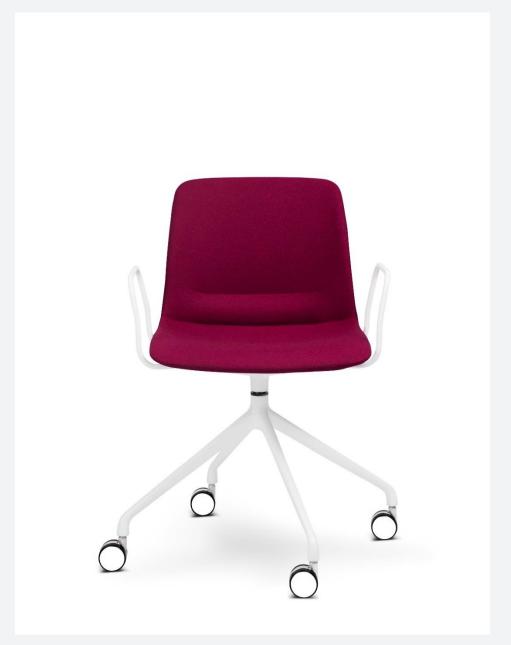

#### **VARIANTS**

4 Way Swivel – Fixed Height

5 Way Swivel – Adj. Height

Timber Swivel

Timber 4 Leg

Beam – 2, 3, 4 & 5 Seat (tables interchangeable with seats)

Sled – Stackable

4 leg Steel – Stackable

#### **OPTIONS + FINISHES**

Arms – Available on Swivel & Beam versions

Castors – Black or Chrome / Glides

Dual Tone Upholstery - Optional

Base Finish – Polished / Powdercoated (any colour powdercoat available)