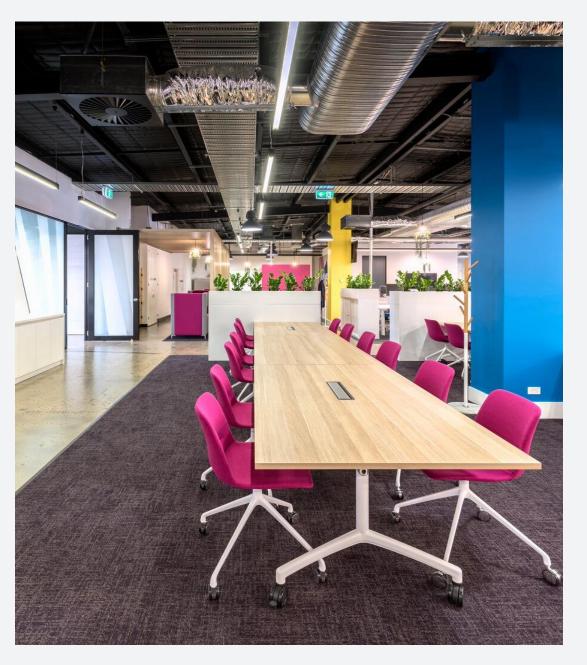

#### **VARIANTS**

4 Way Swivel – Fixed Height

5 Way Swivel – Adj. Height

Timber Swivel

Timber 4 Leg

Beam – 2, 3, 4 & 5 Seat (tables interchangeable with seats)

Sled – Stackable

4 leg Steel – Stackable

#### **OPTIONS + FINISHES**

Arms – Available on Swivel & Beam versions

Castors – Black or Chrome / Glides

Dual Tone Upholstery - Optional

Base Finish – Polished / Powdercoated (any colour powdercoat available)