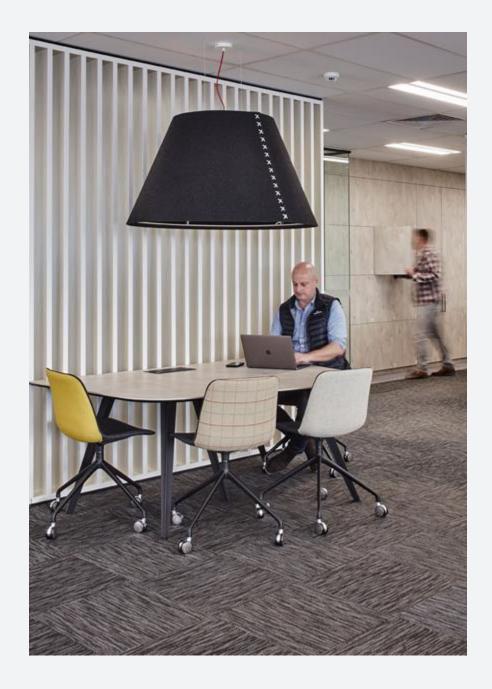

### A beautiful family of chairs with almost endless options!

The Unica family of seating answers the call for multi-use applications offering a comprehensive and configurable suite of chairs with a consistent design theme.

Unica is available with a super comfortable polypropylene shell or alternatively upholstered in your choice of fabric or leather. Die-cast aluminium, steel and timber bases are available in powder-coated, polished and stained finishes.

Unica is loved by the design community for its beautiful well resolved design and unlimited selection of trending finishes.

#### **VARIANTS**

4 Way Swivel – Fixed Height

5 Way Swivel – Adj. Height

Timber Swivel

Timber 4 Leg

Beam – 2, 3, 4 & 5 Seat (tables interchangeable with seats)

Sled – Stackable

4 leg Steel – Stackable