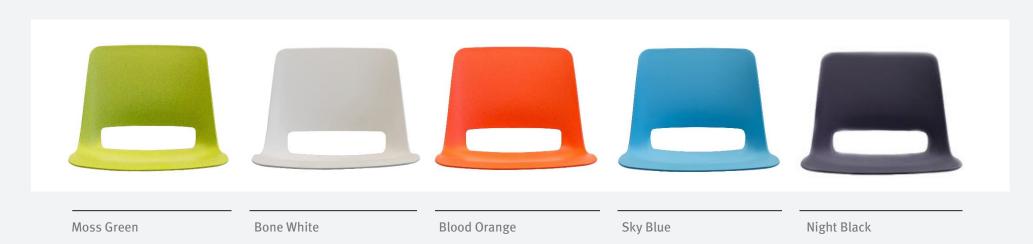

Unica is available with a super comfortable polypropylene shell or alternatively upholstered in your choice of fabric or leather. Die-cast aluminium, steel and timber bases are available in powder-coated, polished and stained finishes.

Unica is loved by the design community for its beautiful well resolved design and unlimited selection of trending finishes.