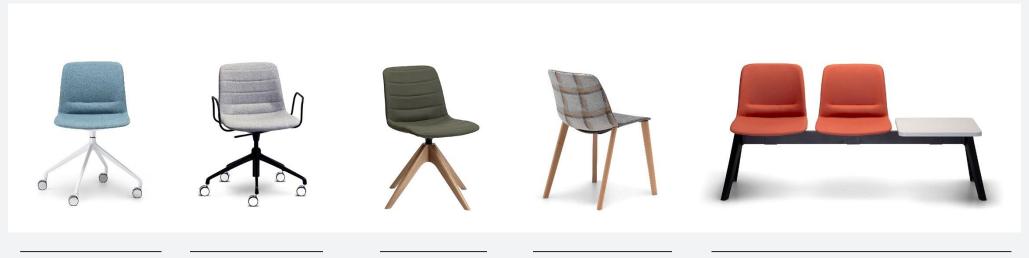

#### **VARIANTS**

4 Way Swivel – Fixed Height

5 Way Swivel – Adj. Height

Timber Swivel

Timber 4 Leg

Beam – 2, 3, 4 & 5 Seat (tables interchangeable with seats)

Sled – Stackable

4 leg Steel – Stackable