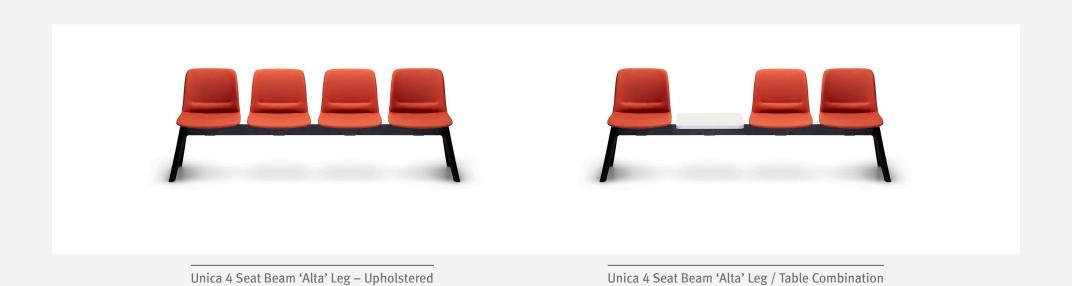

#### **UNICA 'ALTA' BEAM RANGE**

#### **VARIANTS**

4 Way Swivel – Fixed Height

5 Way Swivel – Adj. Height

Timber Swivel

Timber 4 Leg

Beam – 2, 3, 4 & 5 Seat (tables interchangeable with seats)

Sled – Stackable

4 leg Steel – Stackable