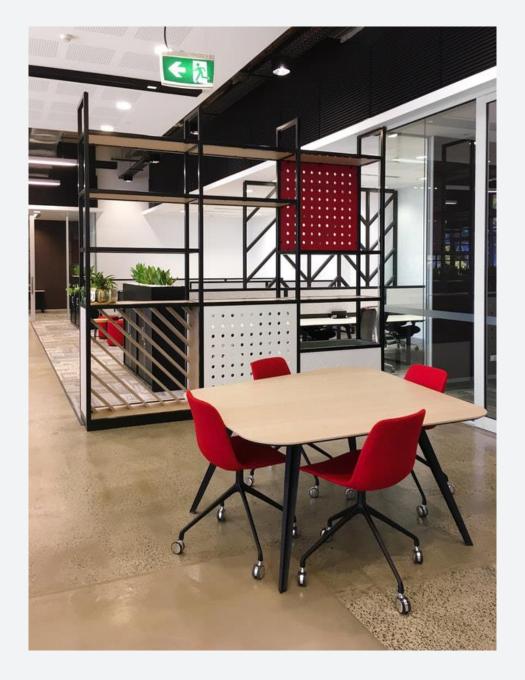

### A beautiful family of chairs with almost endless options!

The Unica family of seating answers the call for multi-use applications offering a comprehensive and configurable suite of chairs with a consistent design theme.

Unica is available with a super comfortable polypropylene shell or alternatively upholstered in your choice of fabric or leather. Die-cast aluminium, steel and timber bases are available in powder-coated, polished and stained finishes.

Unica is loved by the design community for its beautiful well resolved design and unlimited selection of trending finishes.

#### **VARIANTS**

4 Way Swivel – Fixed Height

5 Way Swivel – Adj. Height

Timber Swivel

Timber 4 Leg

Beam – 2, 3, 4 & 5 Seat (tables interchangeable with seats)

Sled – Stackable

4 leg Steel – Stackable