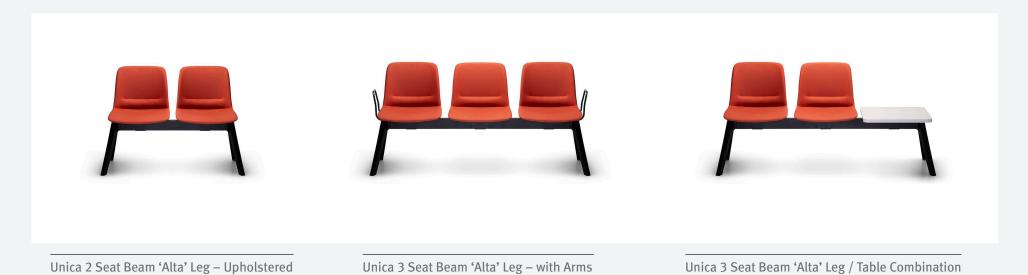

#### **UNICA 'ALTA' BEAM RANGE**

#### **VARIANTS**

4 Way Swivel – Fixed Height

5 Way Swivel – Adj. Height

Timber Swivel

Timber 4 Leg

Beam – 2, 3, 4 & 5 Seat (tables interchangeable with seats)

Sled – Stackable

4 leg Steel – Stackable