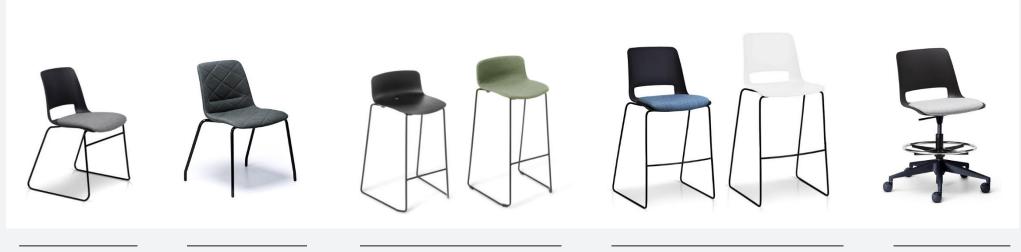

#### **VARIANTS**

4 Way Swivel – Fixed Height

5 Way Swivel – Adj. Height

Timber Swivel

Timber 4 Leg

Beam – 2, 3, 4 & 5 Seat (tables interchangeable with seats)

Sled – Stackable

4 leg Steel – Stackable

Mini Stool - 655 & 755h

Stool - 650 & 750h

Swivel Stool