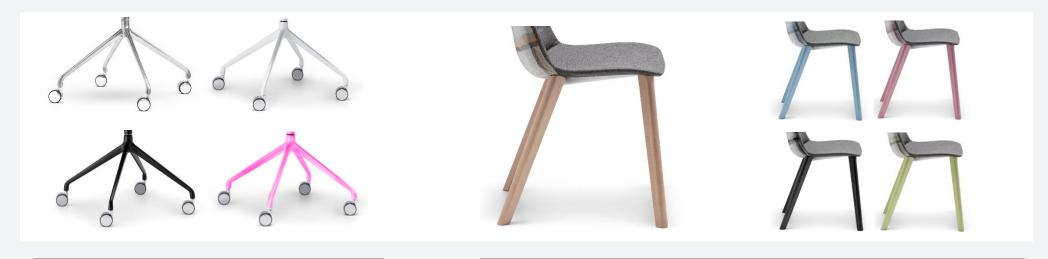

Unica is available with a super comfortable polypropylene shell or alternatively upholstered in your choice of fabric or leather. Die-cast aluminium, steel and timber bases are available in powder-coated, polished and stained finishes.

#### **OPTIONS + FINISHES**

Arms – Available on Swivel & Beam versions

Castors – Black or Chrome / Glides

Dual Tone Upholstery - Optional

Base Finish – Polished / Powdercoated (any colour powdercoat available)

Timber Finish – Oak Stain (Standard) / Black & Other colours optional