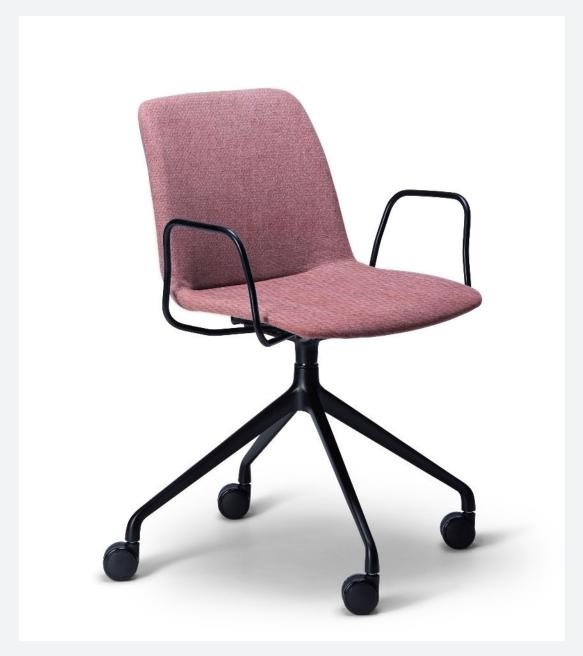

#### Great Value, Greater Comfort

Breo is a super comfortable, robust, and great value seating family. Designed to be versatile and used in many different environments, Breo is available in 4 or 5 way swivel and sled base versions.

#### **VARIANTS**

4 Way Swivel

5 Way Swivel

Sled Base