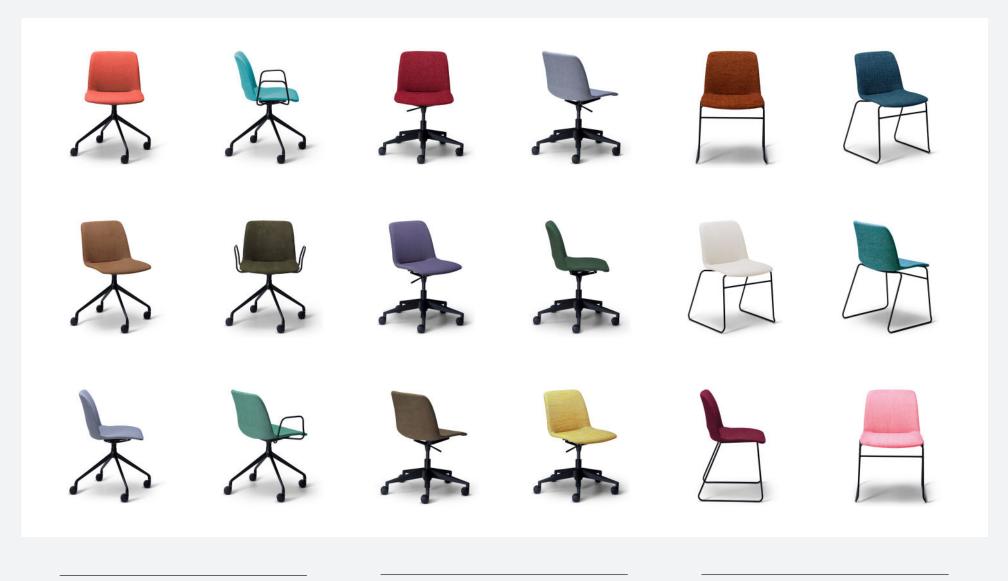

#### Great Value, Greater Comfort

Breo is a super comfortable, robust, and great value seating family. Designed to be versatile and used in many different environments, Breo is available in 4 or 5 way swivel and sled base versions.

Available with an unlimited range of upholstery options to fit your desired look.

Breo is supplied fully assembled, ready to use.

#### **VARIANTS**

4 Way Swivel

5 Way Swivel

Sled Base