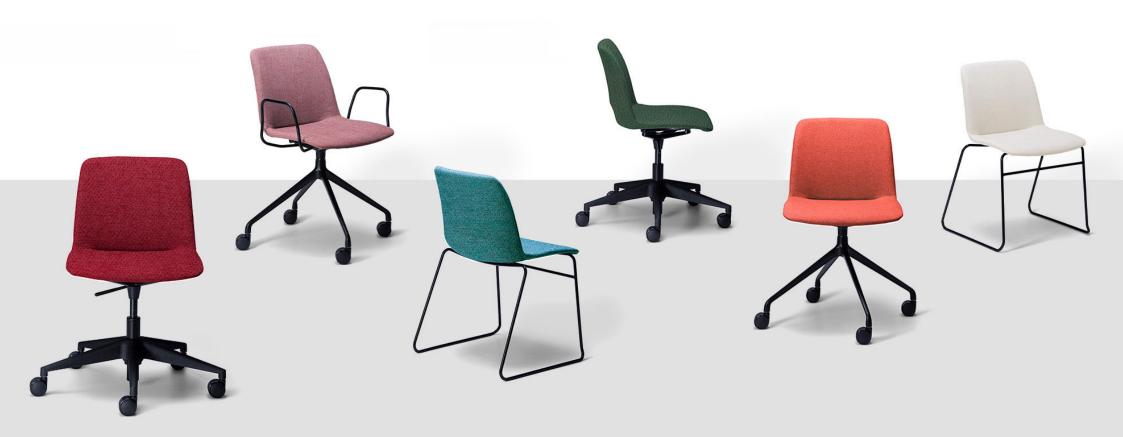

#### Great Value, Greater Comfort

Breo is a super comfortable, robust, and great value seating family. Designed to be versatile and used in many different environments, Breo is available in 4 or 5 way swivel and sled base versions.

Available with an unlimited range of upholstery options to fit your desired look.

Breo is supplied fully assembled, ready to use.

#### **VARIANTS**

4 Way Swivel

5 Way Swivel

Sled Base