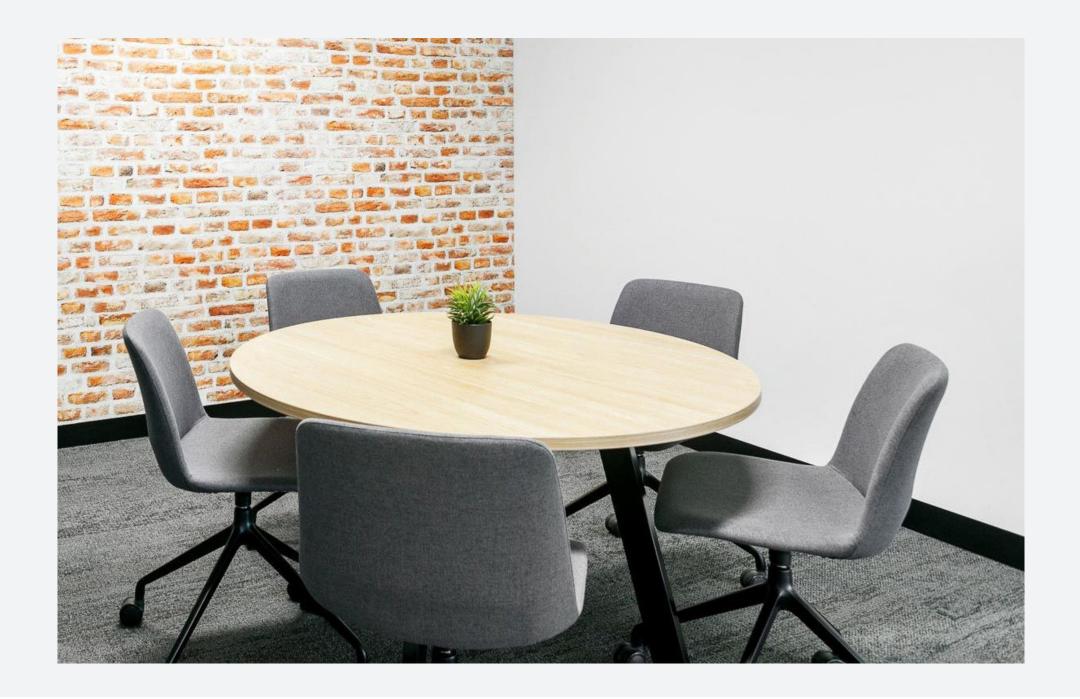

#### Great Value, Greater Comfort

Breo is a super comfortable, robust, and great value seating family. Designed to be versatile and used in many different environments, Breo is available in 4 or 5 way swivel and sled base versions.

Available with an unlimited range of upholstery options to fit your desired look.

Breo is supplied fully assembled, ready to use.