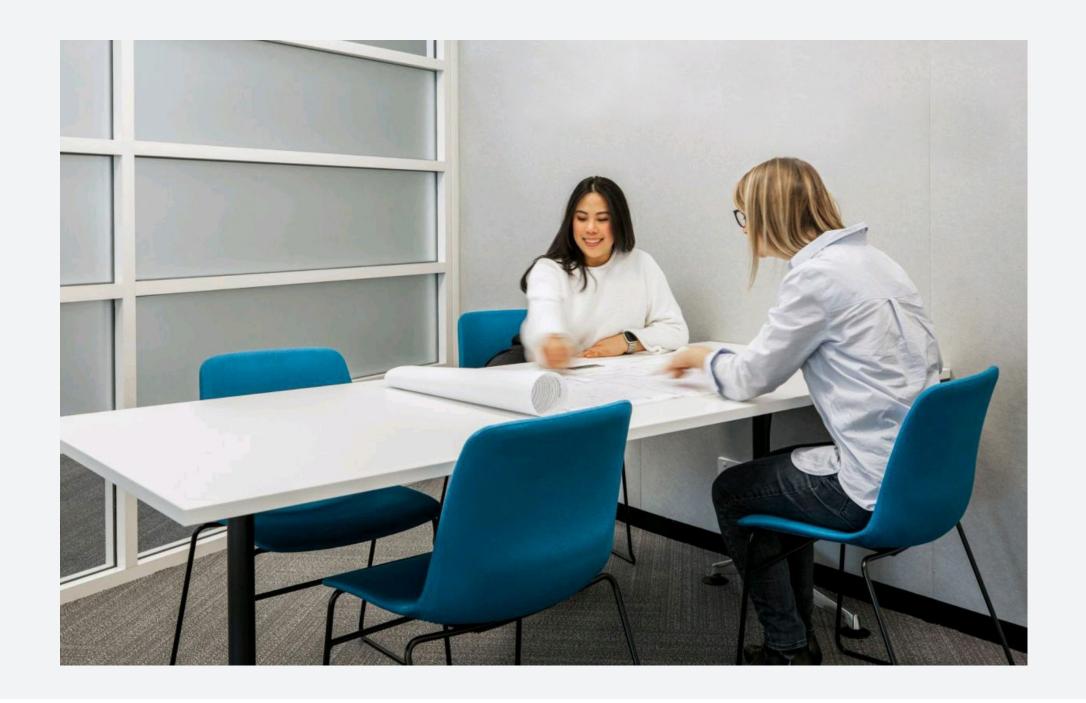

#### Great Value, Greater Comfort

Breo is a super comfortable, robust, and great value seating family. Designed to be versatile and used in many different environments, Breo is available in 4 or 5 way swivel and sled base versions.

#### **VARIANTS**

4 Way Swivel

5 Way Swivel

Sled Base