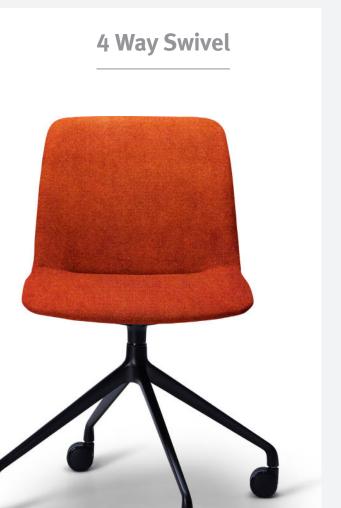

## **BREO**



SEATING **EXCELLENCE** 

#### **BREO**

#### Great Value, Greater Comfort

Breo is a super comfortable, robust, and great value seating family. Designed to be versatile and used in many different environments, Breo is available in 4 or 5 way swivel and sled base versions.

Available with an unlimited range of upholstery options to fit your desired look.

Breo is supplied fully assembled, ready to use.







#### **VARIANTS**



4 Way Swivel

5 Way Swivel

Sled Base









### **OPTIONS + FINISHES**







#### **OPTIONS + FINISHES**







#### **OPTIONS + FINISHES**





Sled Base - Black Powdercoat

Upholstery to Selection

















# **BREO** Family

Great Value, Greater Comfort















Due to constant innovation, products may be subject to design and specification charges without notice. Copyright © 2021