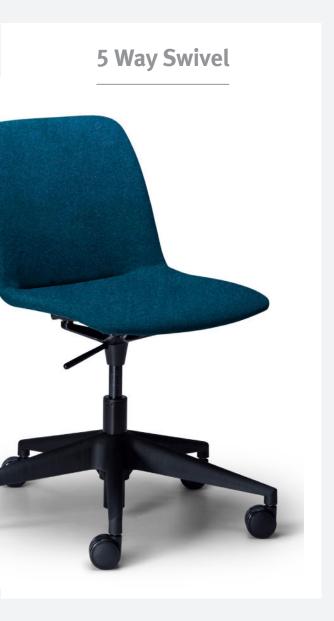

## **BREO**



SEATING **EXCELLENCE** 

#### **BREO**

#### Great Value, Greater Comfort

Breo is a super comfortable, robust, and great value seating family. Designed to be versatile and used in many different environments, Breo is available in 4 or 5 way swivel and sled base versions.

Available with an unlimited range of upholstery options to fit your desired look.

Breo is supplied fully assembled, ready to use.







#### **VARIANTS**



4 Way Swivel

5 Way Swivel

Sled Base









### **OPTIONS + FINISHES**







#### **OPTIONS + FINISHES**







#### **OPTIONS + FINISHES**





Sled Base - Black Powdercoat

Upholstery to Selection

















# **BREO** Family

Great Value, Greater Comfort















Due to constant innovation, products may be subject to design and specification charges without notice. Copyright © 2021