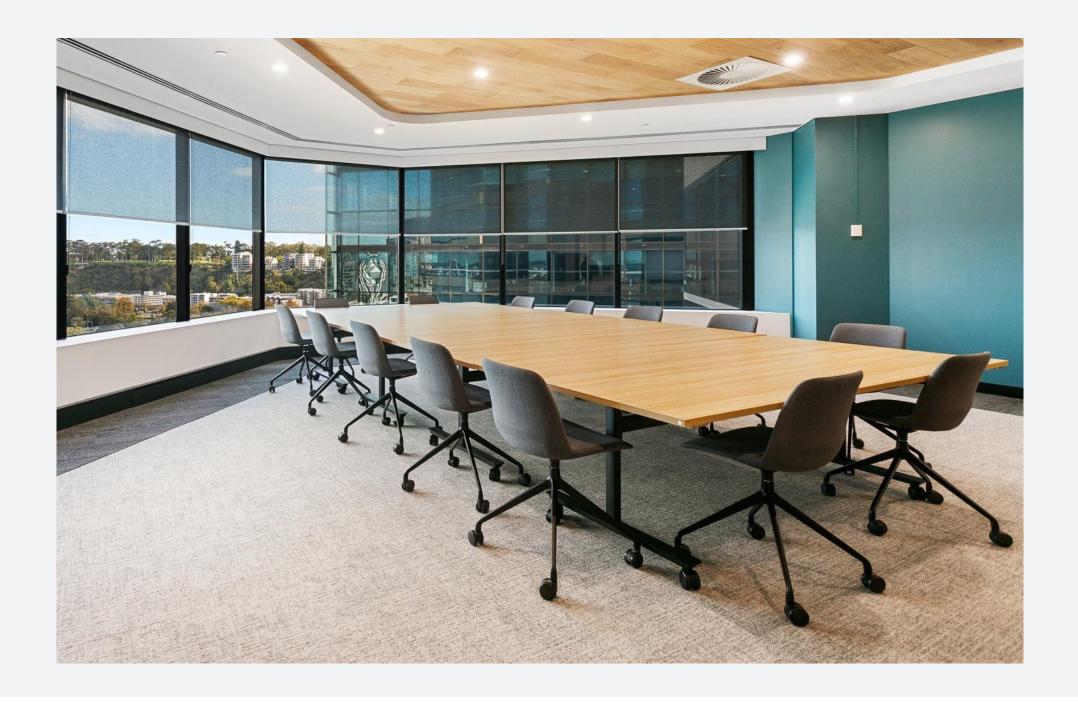

#### Great Value, Greater Comfort

Breo is a super comfortable, robust, and great value seating family. Designed to be versatile and used in many different environments, Breo is available in 4 or 5 way swivel and sled base versions.

#### **VARIANTS**

4 Way Swivel

5 Way Swivel

Sled Base