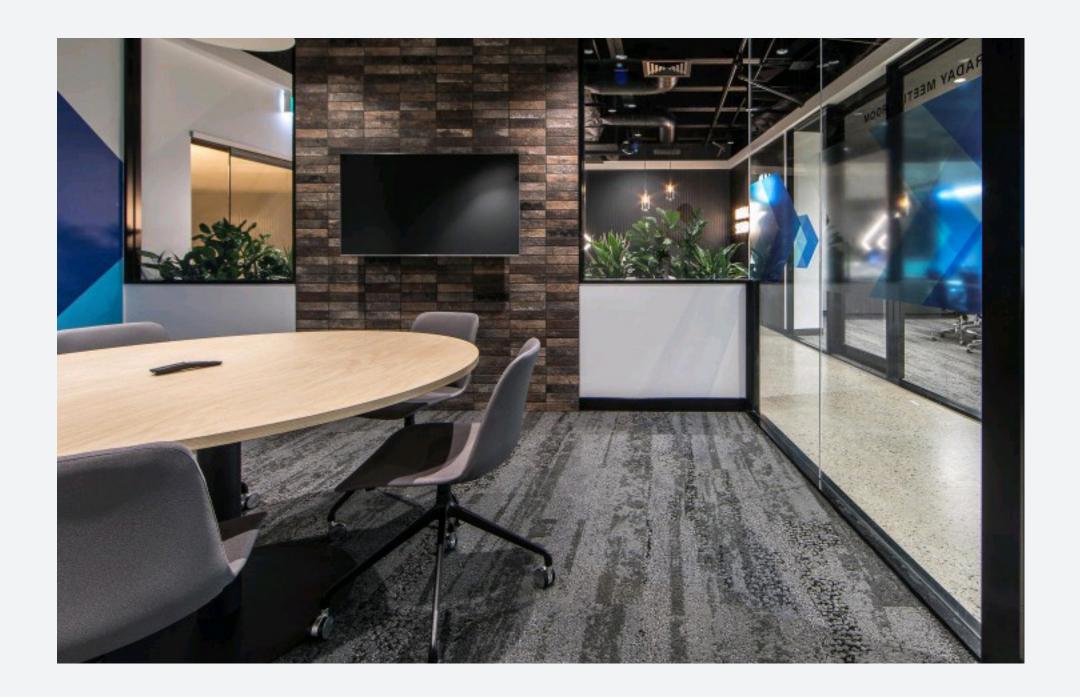

#### Great Value, Greater Comfort

Breo is a super comfortable, robust, and great value seating family. Designed to be versatile and used in many different environments, Breo is available in 4 or 5 way swivel and sled base versions.

Available with an unlimited range of upholstery options to fit your desired look.

Breo is supplied fully assembled, ready to use.