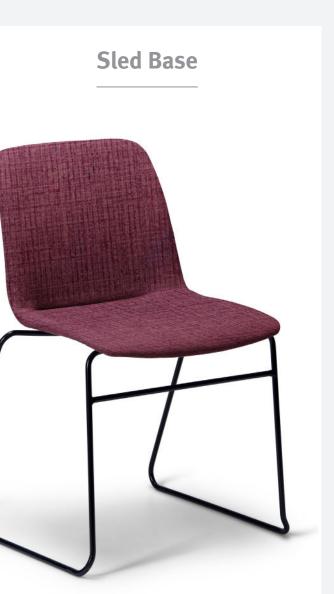

## **BREO**



SEATING **EXCELLENCE** 

#### **BREO**

#### Great Value, Greater Comfort

Breo is a super comfortable, robust, and great value seating family. Designed to be versatile and used in many different environments, Breo is available in 4 or 5 way swivel and sled base versions.

Available with an unlimited range of upholstery options to fit your desired look.

Breo is supplied fully assembled, ready to use.







#### **VARIANTS**



4 Way Swivel

5 Way Swivel

Sled Base









### **OPTIONS + FINISHES**







#### **OPTIONS + FINISHES**







#### **OPTIONS + FINISHES**





Sled Base - Black Powdercoat

Upholstery to Selection

















# **BREO** Family

Great Value, Greater Comfort















Due to constant innovation, products may be subject to design and specification charges without notice. Copyright © 2021