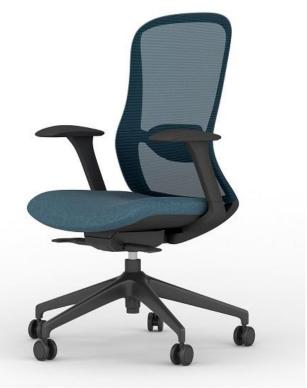

## FOLIO

Folio is a striking and unique, feature packed task chair. Standard seat depth adjustment, weight activated auto-balance mechanism and self-adjusting lumbar support, make the Folio chair super easy to get comfortable in and intuitive for the user. 4D adjustable armrests are optional, and the frame is available either in black or white-grey.

Folio seat upholstery is available in a large range of fabrics, vinyl or leather and for the backrest a beautiful soft feel wrap-around mesh is standard. Folio is supplied fully assembled, ready to use.

#### **FINISH OPTIONS**

Fabric, Vinyl or Leather Seat to selection

FOLIO is available assembled ready-to-use or boxed for quick assembly