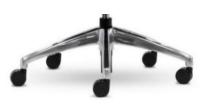

#### **OPTIONS**

No Arms or Adjustable Armrests Black Nylon or Polished Aluminium Base