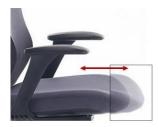

#### HIGHLIGHTS

Seat Depth Adjustment (standard)

Choose any seat fabric and colour

Optional Polished Aluminium Base

Standard Folio seat fabric and mesh colour options

Due to constant innovation, Advanta products may be subject to design and specification changes without notice. Copyright © Advanta 2019