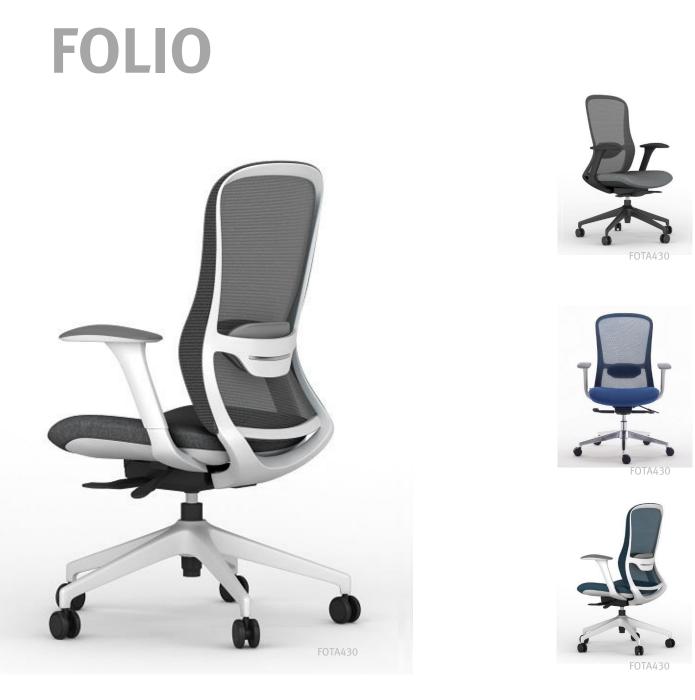

## FOLIO

Folio is a striking and unique, feature packed task chair. Standard seat depth adjustment, weight activated auto-balance mechanism and self-adjusting lumbar support, make the Folio chair super easy to get comfortable in and intuitive for the user. 4D adjustable armrests are optional, and the frame is available either in black or white-grey.

Folio seat upholstery is available in a large range of fabrics, vinyl or leather and for the backrest a beautiful soft feel wrap-around mesh is standard. Folio is supplied fully assembled, ready to use.

### FEATURES

Weight Activated Auto-Balance Mechanism Seat Depth Adjustment Adjustable Lumbar Support Soft Feel, Wrap-around Mesh Pneumatic Seat Height Adjustment ANSI/BIFMA X5.1 Certified 140kg Recommended Weight Capacity 5 Year Warranty

#### **OPTIONS**

No Arms or Adjustable Armrests Black Nylon or Polished Aluminium Base

#### **FINISH OPTIONS**

Fabric, Vinyl or Leather Seat to selection

FOLIO is available assembled ready-to-use or boxed for quick assembly