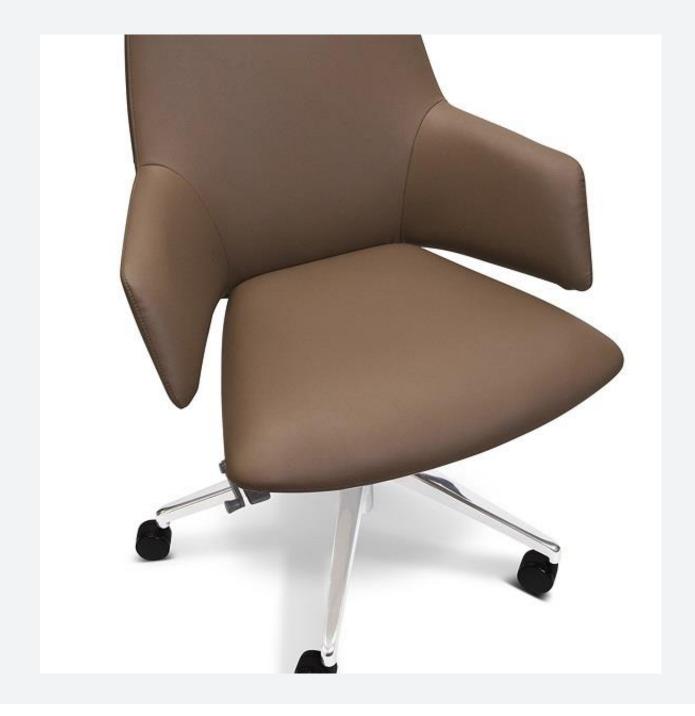

#### **FINISHES + OPTIONS**

Leather – Choice of premium genuine leather

Fabric — Choose any fabric

Dual Tone Upholstery - Optional

Base Finish – Polished / Powdercoated (any colour powdercoat available)

Castors – Black or Chrome / Glides