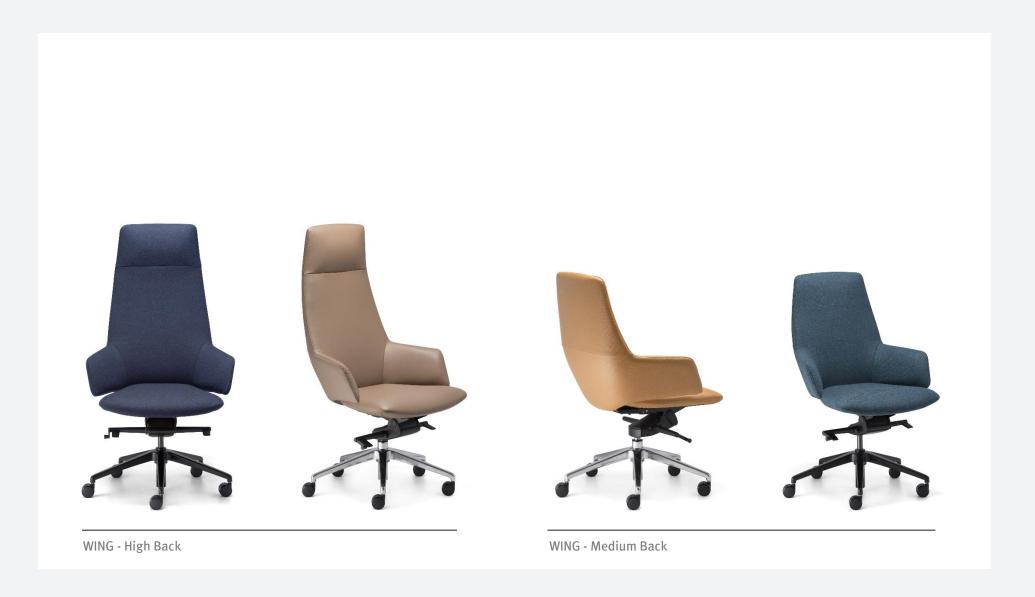

Wing is available in both high and medium back heights.

When the details matter...

#### **VARIANTS**