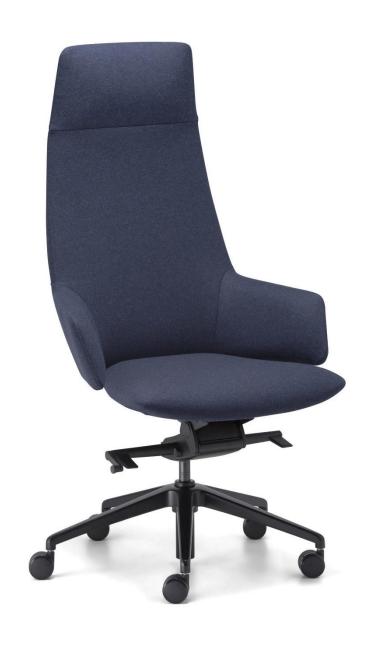

## WING chair

### Beautiful, luxurious seating for high-end environments.

Sleek, sweeping lines and beautiful detailing show true craftsmanship in the Wing chair.

Wrap-around upholstered armrests and superb comfort make Wing the perfect companion of executives in high-end conference, boardroom and management office environments.

Wing is available in both high and medium back heights.

When the details matter...