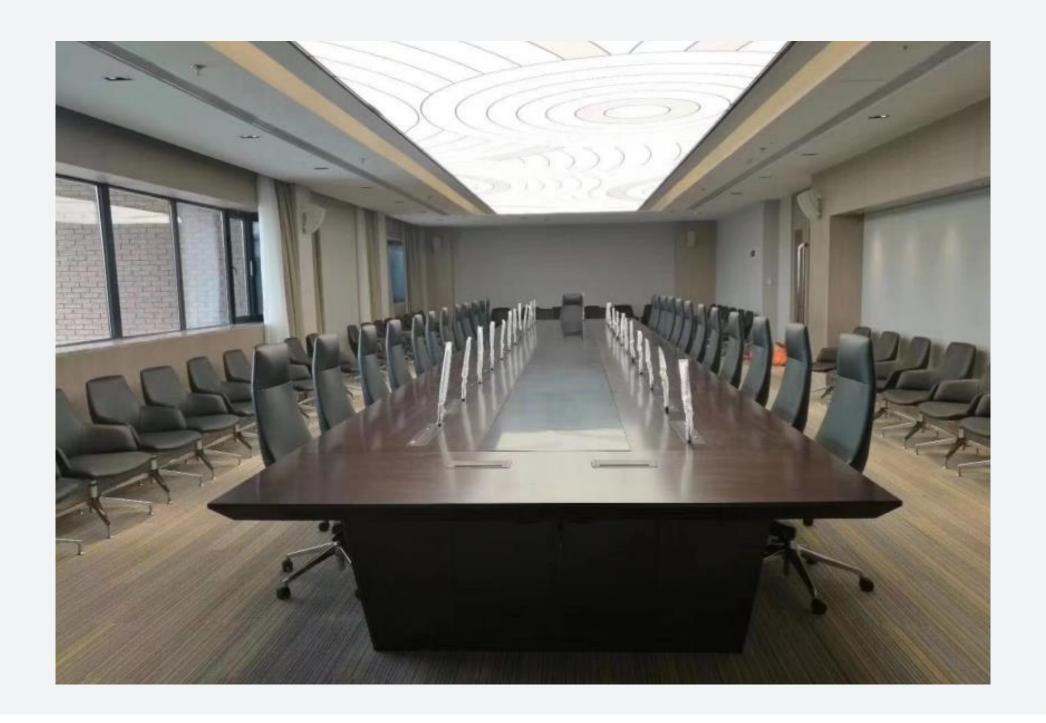

### Beautiful, luxurious seating for high-end environments.

Sleek, sweeping lines and beautiful detailing show true craftsmanship in the Wing chair.

Wrap-around upholstered armrests and superb comfort make Wing the perfect companion of executives in high-end conference, boardroom and management office environments.

Wing is available in both high and medium back heights.

When the details matter...