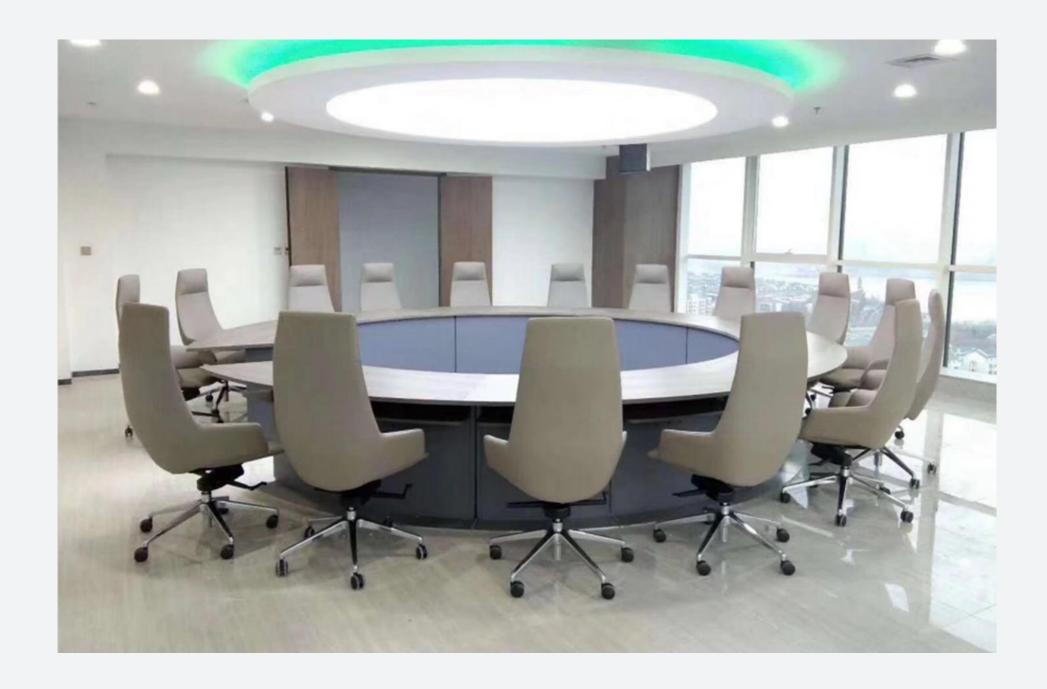

### Beautiful, luxurious seating for high-end environments.

Sleek, sweeping lines and beautiful detailing show true craftsmanship in the Wing chair.

Wrap-around upholstered armrests and superb comfort make Wing the perfect companion of executives in high-end conference, boardroom and management office environments.

Wing is available in both high and medium back heights.

When the details matter...