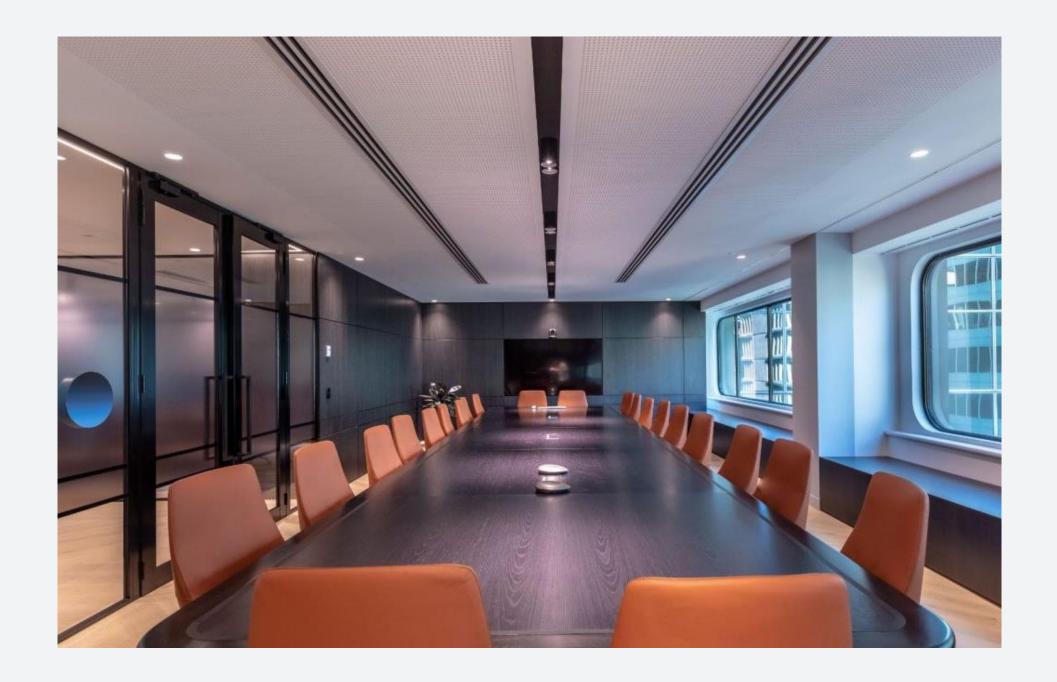

### Beautiful, luxurious seating for high-end environments.

Sleek, sweeping lines and beautiful detailing show true craftsmanship in the Wing chair.

Wrap-around upholstered armrests and superb comfort make Wing the perfect companion of executives in high-end conference, boardroom and management office environments.

Wing is available in both high and medium back heights.

When the details matter...