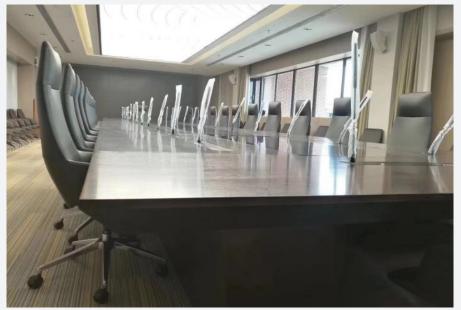

### Beautiful, luxurious seating for high-end environments.

Sleek, sweeping lines and beautiful detailing show true craftsmanship in the Wing chair.

Wrap-around upholstered armrests and superb comfort make Wing the perfect companion of executives in high-end conference, boardroom and management office environments.

Wing is available in both high and medium back heights.

When the details matter...