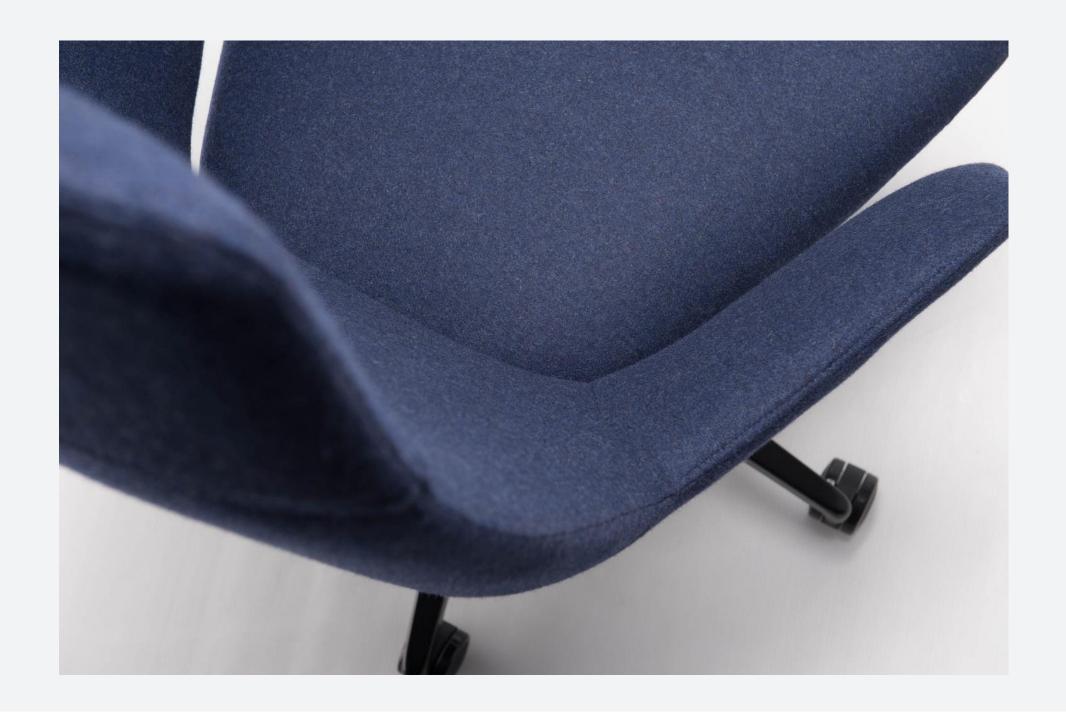

#### **COMFORT** inbuilt

#### **DYNAMICA Mechanism**

#### In harmony with you

Regular changes in posture result in improved well-being and productivity.

The Dynamica Mechanism on the Wing chair promotes healthy posture by following you as you move.

Easily accessible tension adjustment – turn the winder to adjust the tilting tension. This can be adjusted while you are seated on the chair.