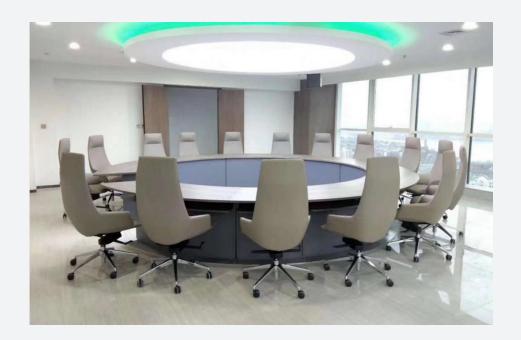

### Beautiful, luxurious seating for high-end environments.

Sleek, sweeping lines and beautiful detailing show true craftsmanship in the Wing chair.

Wrap-around upholstered armrests and superb comfort make Wing the perfect companion of executives in high-end conference, boardroom and management office environments.

Wing is available in both high and medium back heights.

When the details matter...