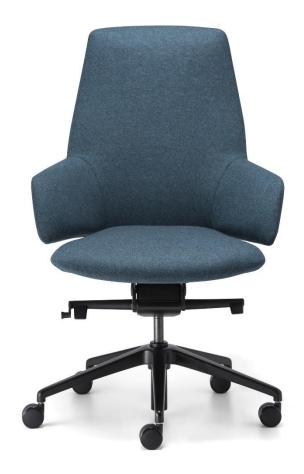

Wing is available in both high and medium back heights.

When the details matter...

#### **VARIANTS**