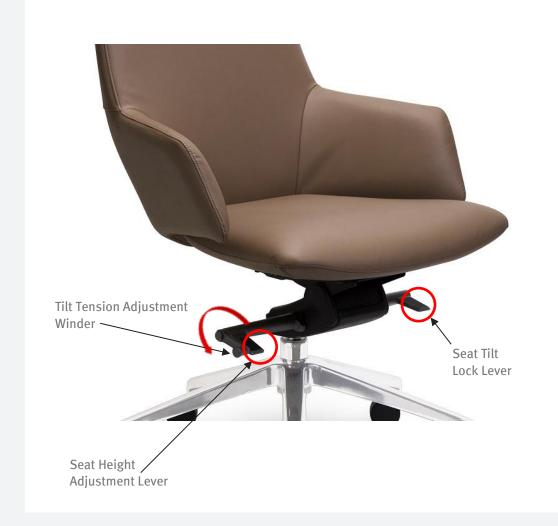

#### **DYNAMICA Mechanism**

#### In harmony with you

Regular changes in posture result in improved well-being and productivity.

The Dynamica Mechanism on the Wing chair promotes healthy posture by following you as you move.

Easily accessible tension adjustment – turn the winder to adjust the tilting tension. This can be adjusted while you are seated on the chair.