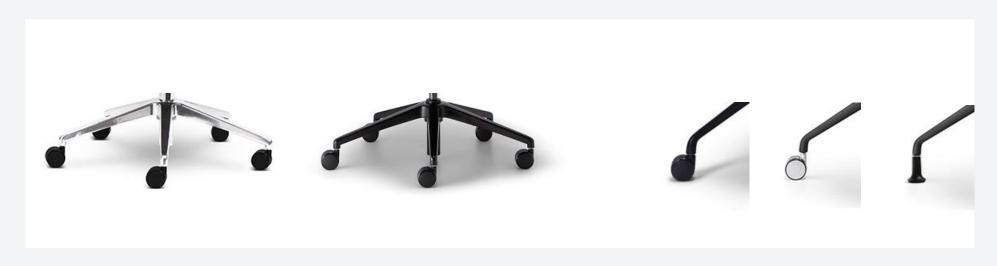

#### **FINISHES + OPTIONS**

Leather – Choice of premium genuine leather

Fabric — Choose any fabric

Dual Tone Upholstery - Optional

Base Finish – Polished / Powdercoated (any colour powdercoat available)

Castors – Black or Chrome / Glides