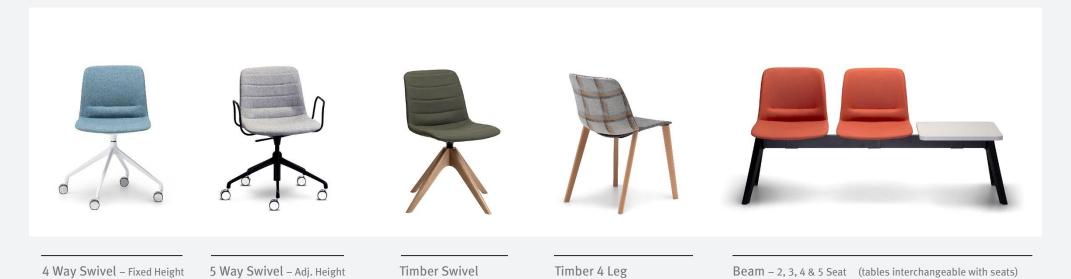

#### **VARIANTS**

Advanta worked with well-respected designer Frank Mause of Hallenberg Germany to create the Unica family in 2016.

Unica continues to evolve into an ever larger family including swivel, sled, 4 leg chairs, stools and beam seating with a complementary table also available.