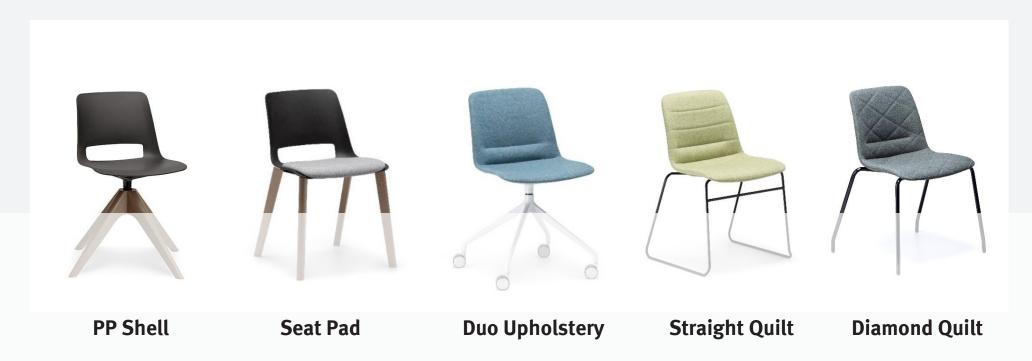

#### **SHELL & UPHOLSTERY OPTIONS**

Unica is available with a super comfortable polypropylene shell or alternatively upholstered in your choice of fabric or leather. Die-cast aluminium, steel and timber bases are available in powder-coated, polished and stained finishes.