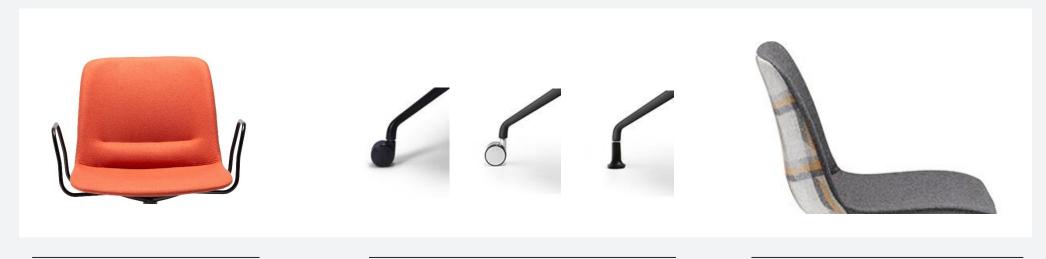

Unica is available with a super comfortable polypropylene shell or alternatively upholstered in your choice of fabric or leather. Die-cast aluminium, steel and timber bases are available in powder-coated, polished and stained finishes.

#### **OPTIONS + FINISHES**

Arms – Available on Swivel & Beam versions

Castors – Black or Chrome / Glides

Dual Tone Upholstery - Optional

Base Finish – Polished / Powdercoated (any colour powdercoat available)