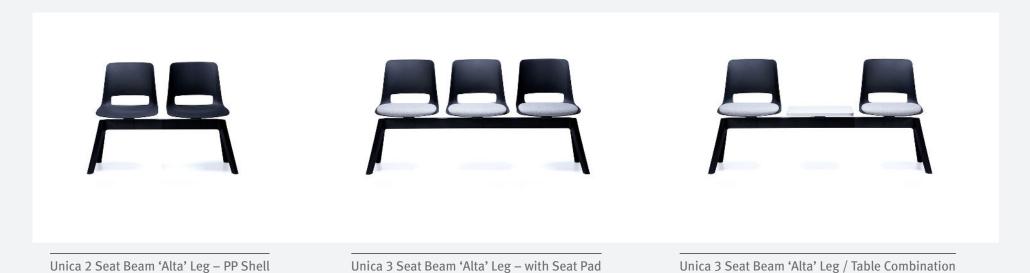

#### **UNICA 'ALTA' BEAM RANGE**

Unica 4 Seat Beam 'Alta' Leg – Seat Pad with Arms

Unica 5 Seat Beam 'Alta' Leg – Seat Pad / Table Combination