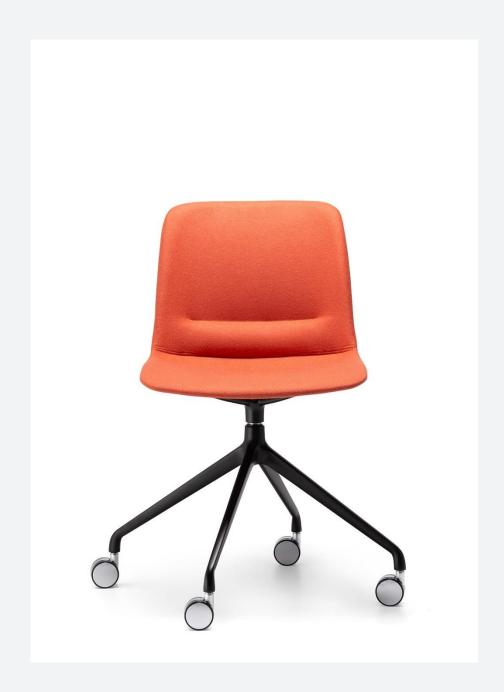

Unica is available with a super comfortable polypropylene shell or alternatively upholstered in your choice of fabric or leather. Die-cast aluminium, steel and timber bases are available in powder-coated, polished and stained finishes.

#### **OPTIONS + FINISHES**

Arms – Available on Swivel & Beam versions

Castors – Black or Chrome / Glides

Dual Tone Upholstery - Optional

Base Finish – Polished / Powdercoated (any colour powdercoat available)