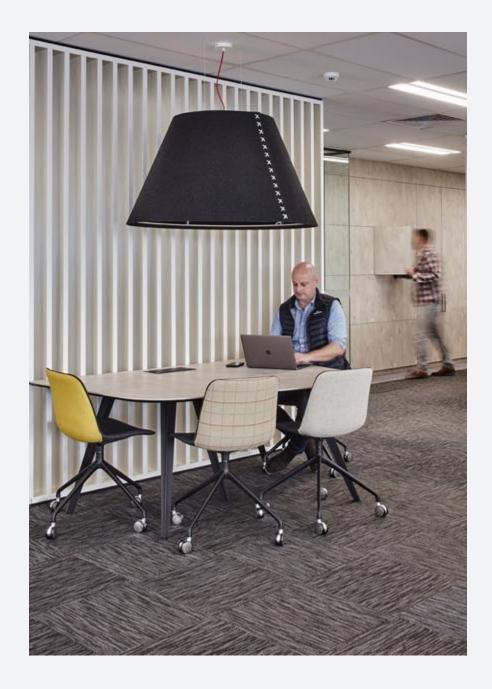

### A beautiful family of chairs with almost endless options!

The Unica family of seating answers the call for multi-use applications offering a comprehensive and configurable suite of chairs with a consistent design theme.

Unica is available with a super comfortable polypropylene shell or alternatively upholstered in your choice of fabric or leather. Die-cast aluminium, steel and timber bases are available in powder-coated, polished and stained finishes.

Unica is loved by the design community for its beautiful well resolved design and unlimited selection of trending finishes.