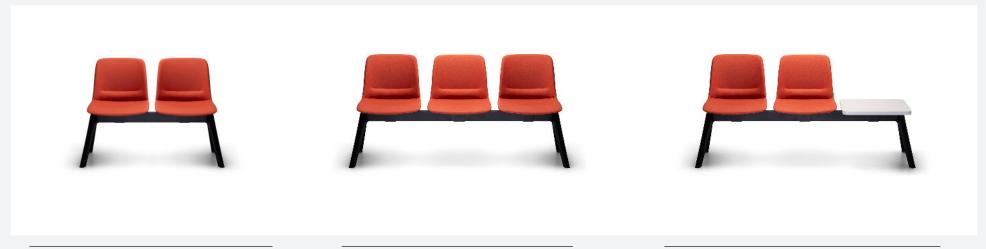

#### **UNICA 'ALTA' BEAM RANGE**

Unica 2 Seat Beam 'Alta' Leg – Upholstered

Unica 3 Seat Beam 'Alta' Leg – with Arms

Unica 3 Seat Beam 'Alta' Leg / Table Combination

Unica 4 Seat Beam 'Alta' Leg – Upholstered