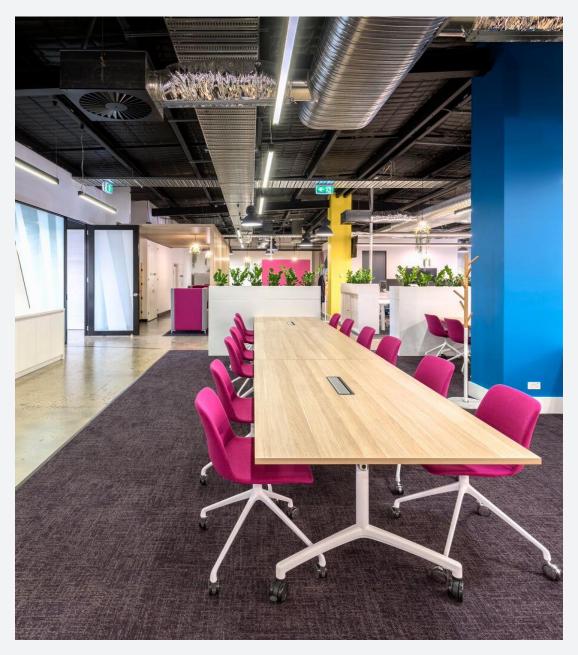

Unica is available with a super comfortable polypropylene shell or alternatively upholstered in your choice of fabric or leather. Die-cast aluminium, steel and timber bases are available in powder-coated, polished and stained finishes.

#### **OPTIONS + FINISHES**

Arms – Available on Swivel & Beam versions

Castors – Black or Chrome / Glides

Dual Tone Upholstery - Optional

Base Finish – Polished / Powdercoated (any colour powdercoat available)