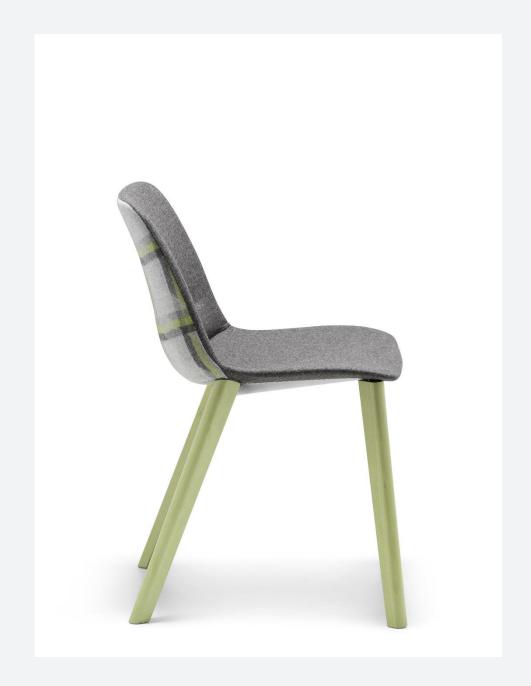

Unica is available with a super comfortable polypropylene shell or alternatively upholstered in your choice of fabric or leather. Die-cast aluminium, steel and timber bases are available in powder-coated, polished and stained finishes.

#### **OPTIONS + FINISHES**

Arms – Available on Swivel & Beam versions

Castors – Black or Chrome / Glides

Dual Tone Upholstery - Optional

Base Finish – Polished / Powdercoated (any colour powdercoat available)

Timber Finish – Oak Stain (Standard) / Black & Other colours optional