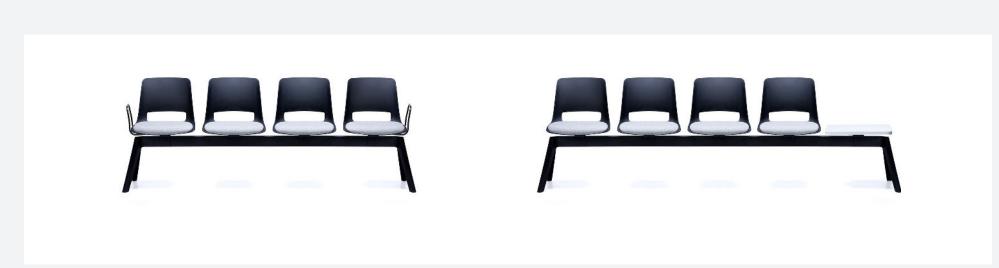

#### **UNICA 'ALTA' BEAM RANGE**

Unica 4 Seat Beam 'Alta' Leg – Seat Pad with Arms

Unica 5 Seat Beam 'Alta' Leg – Seat Pad / Table Combination