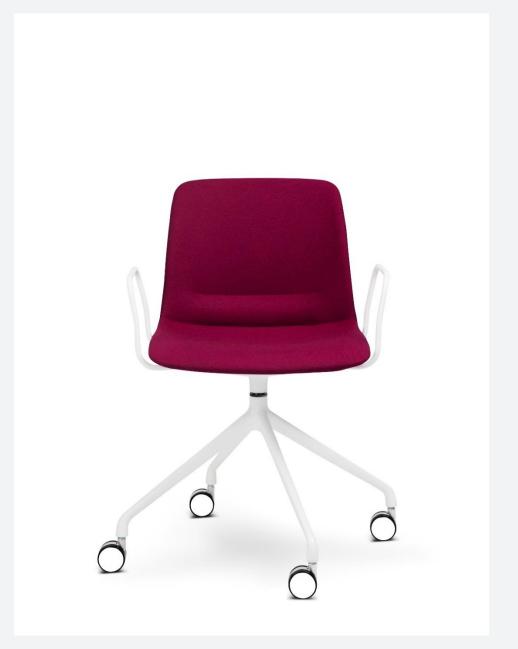

Unica is available with a super comfortable polypropylene shell or alternatively upholstered in your choice of fabric or leather. Die-cast aluminium, steel and timber bases are available in powder-coated, polished and stained finishes.

#### **OPTIONS + FINISHES**

Arms – Available on Swivel & Beam versions

Castors – Black or Chrome / Glides

Dual Tone Upholstery - Optional

Base Finish – Polished / Powdercoated (any colour powdercoat available)