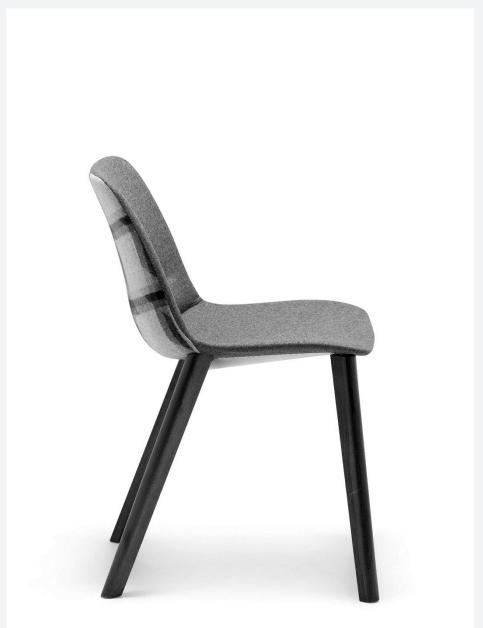

Unica is available with a super comfortable polypropylene shell or alternatively upholstered in your choice of fabric or leather. Die-cast aluminium, steel and timber bases are available in powder-coated, polished and stained finishes.

Unica is loved by the design community for its beautiful well resolved design and unlimited selection of trending finishes.