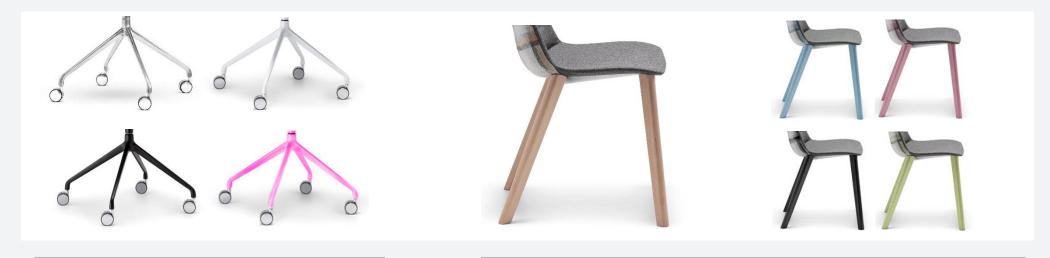

Unica is available with a super comfortable polypropylene shell or alternatively upholstered in your choice of fabric or leather. Die-cast aluminium, steel and timber bases are available in powder-coated, polished and stained finishes.

#### **OPTIONS + FINISHES**

Arms – Available on Swivel & Beam versions

Castors – Black or Chrome / Glides

Dual Tone Upholstery - Optional

Base Finish – Polished / Powdercoated (any colour powdercoat available)

Timber Finish – Oak Stain (Standard) / Black & Other colours optional