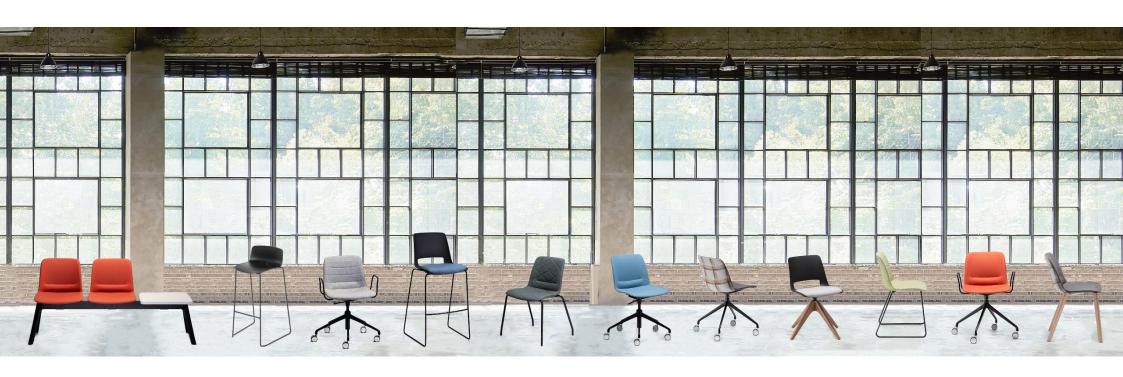

### A beautiful family of chairs with almost endless options!

The Unica family of seating answers the call for multi-use applications offering a comprehensive and configurable suite of chairs with a consistent design theme.

Advanta worked with well-respected designer Frank Mause of Hallenberg Germany to create the Unica family in 2016.

Unica continues to evolve into an ever larger family including swivel, sled, 4 leg chairs, stools and beam seating with a complementary table also available.

Unica is available with a super comfortable polypropylene shell or alternatively upholstered in your choice of fabric or leather. Die-cast aluminium, steel and timber bases are available in powder-coated, polished and stained finishes.

#### **VARIANTS**