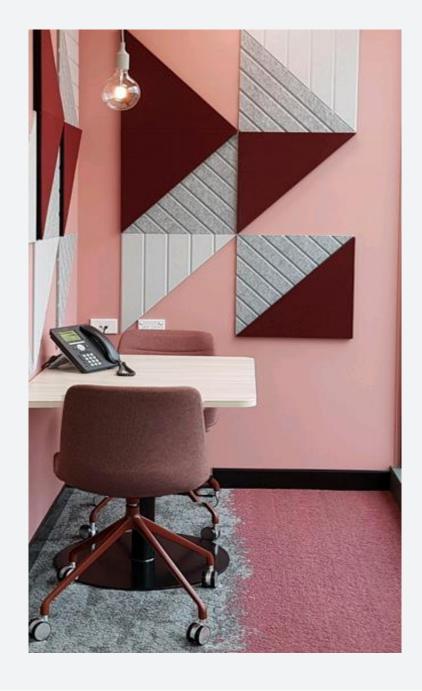

Unica is available with a super comfortable polypropylene shell or alternatively upholstered in your choice of fabric or leather. Die-cast aluminium, steel and timber bases are available in powder-coated, polished and stained finishes.

#### **OPTIONS + FINISHES**

Arms – Available on Swivel & Beam versions

Castors – Black or Chrome / Glides

Dual Tone Upholstery - Optional

Base Finish – Polished / Powdercoated (any colour powdercoat available)