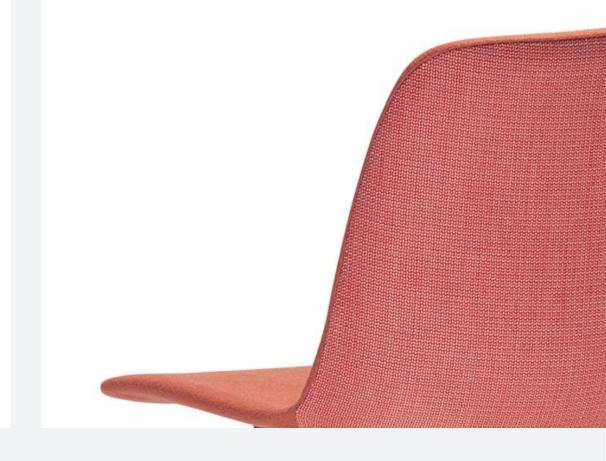

Unica is available with a super comfortable polypropylene shell or alternatively upholstered in your choice of fabric or leather. Die-cast aluminium, steel and timber bases are available in powder-coated, polished and stained finishes.

Unica is loved by the design community for its beautiful well resolved design and unlimited selection of trending finishes.