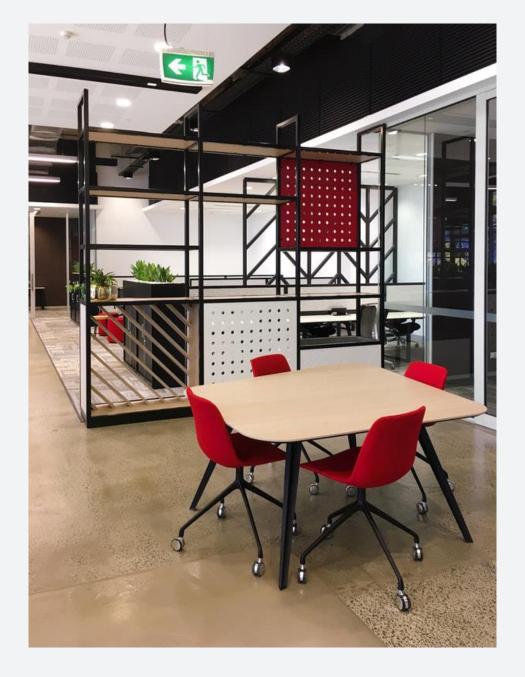

### A beautiful family of chairs with almost endless options!

The Unica family of seating answers the call for multi-use applications offering a comprehensive and configurable suite of chairs with a consistent design theme.

Unica is available with a super comfortable polypropylene shell or alternatively upholstered in your choice of fabric or leather. Die-cast aluminium, steel and timber bases are available in powder-coated, polished and stained finishes.

Unica is loved by the design community for its beautiful well resolved design and unlimited selection of trending finishes.