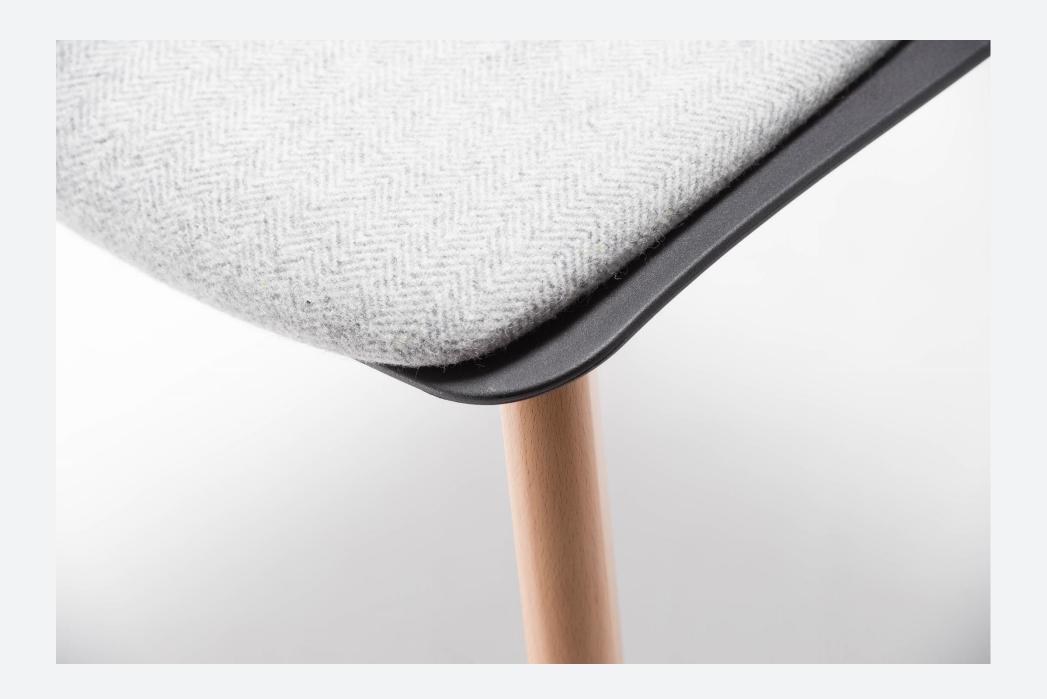

Unica is available with a super comfortable polypropylene shell or alternatively upholstered in your choice of fabric or leather. Die-cast aluminium, steel and timber bases are available in powder-coated, polished and stained finishes.

Unica is loved by the design community for its beautiful well resolved design and unlimited selection of trending finishes.