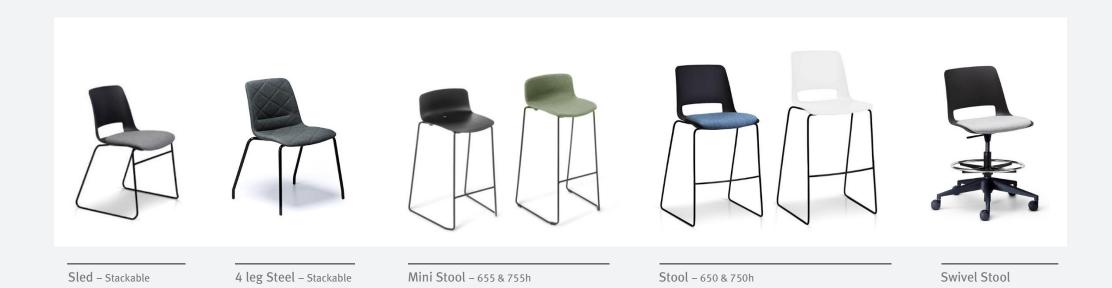

#### **VARIANTS**

Advanta worked with well-respected designer Frank Mause of Hallenberg Germany to create the Unica family in 2016.

Unica continues to evolve into an ever larger family including swivel, sled, 4 leg chairs, stools and beam seating with a complementary table also available.