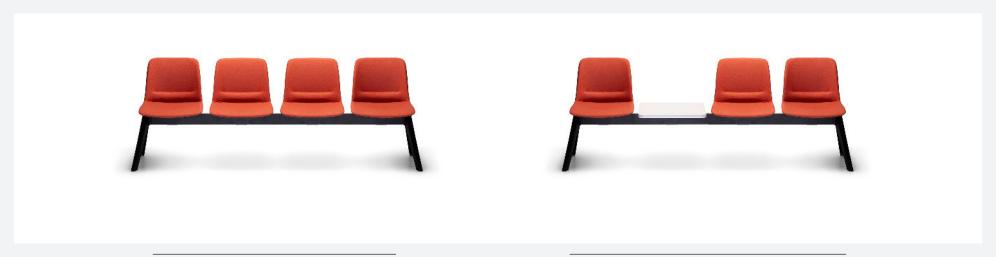

#### **UNICA 'ALTA' BEAM RANGE**

Unica 2 Seat Beam 'Alta' Leg – Upholstered

Unica 3 Seat Beam 'Alta' Leg – with Arms

Unica 3 Seat Beam 'Alta' Leg / Table Combination

Unica 4 Seat Beam 'Alta' Leg – Upholstered

Unica 4 Seat Beam 'Alta' Leg / Table Combination