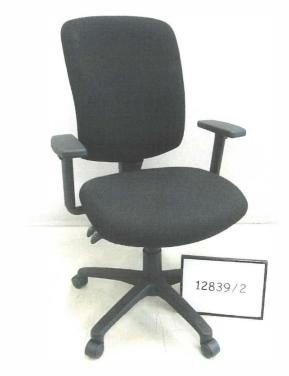

## Approved by Furntech-AFRDI based on Australian/New Zealand Standard AS/NZS 4438:1997 - Height Adjustable Swivel Chairs

Certificate No. **12839/2** 

Supplier: Advanta Commercial Furniture

Description: Cruze Task Chair

**Medium and High Back** 